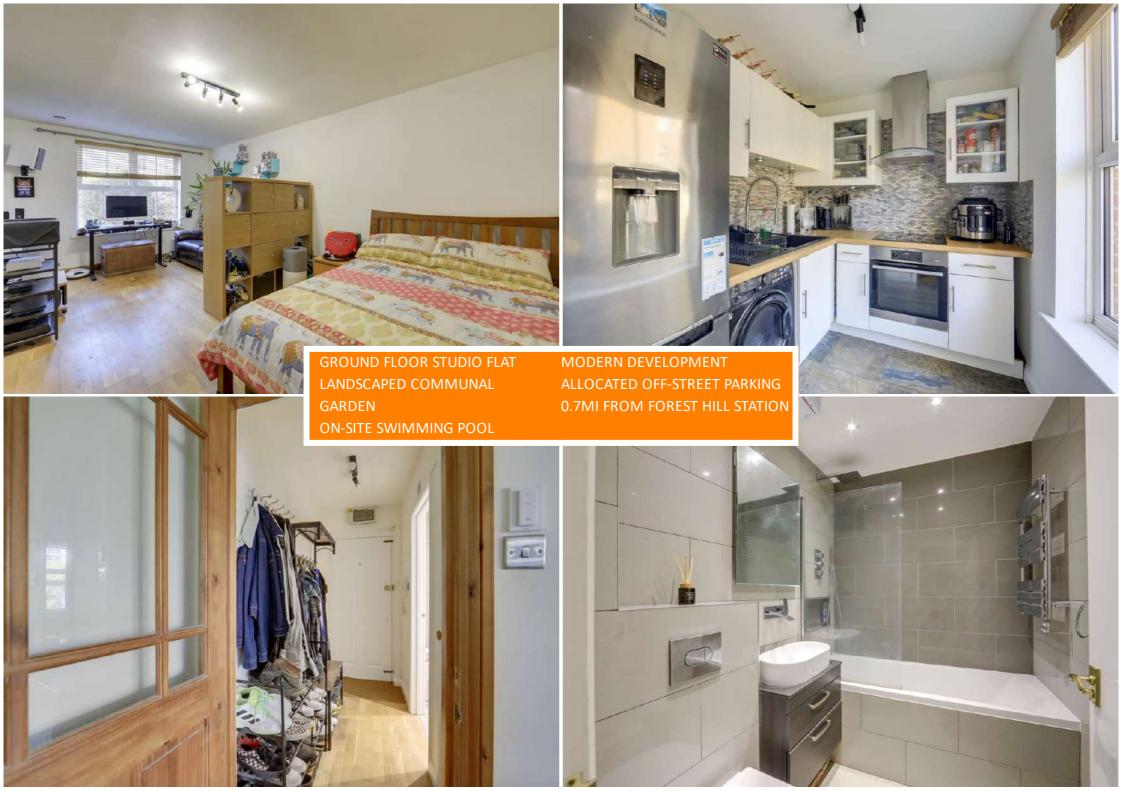

# Read all about it...

Set within the sought-after Paxton Road development, this light and modern ground-floor studio flat offers a fantastic opportunity for buyers seeking contemporary living with excellent amenities. Residents enjoy the benefits of allocated off-street parking, beautifully landscaped communal gardens, and access to an indoor swimming pool—adding to the appeal of this well-maintained development.

Inside, the spacious living area is bathed in natural light, creating a welcoming and versatile space. A separate modern kitchen is well-appointed with contemporary units, while the sleek bathroom adds to the home's stylish feel. The entrance hall provides plenty of space for coats and shoes, alongside two generous storage cupboards Tenure: Leasehold (91 years remaining) | Monthly Service Charge: £164 | Ground Rent: £90pa | Council Tax: Lewisham band B

## OUTSIDE

Allocated off-street parking space

Communal garden

Communal indoor swimming pool