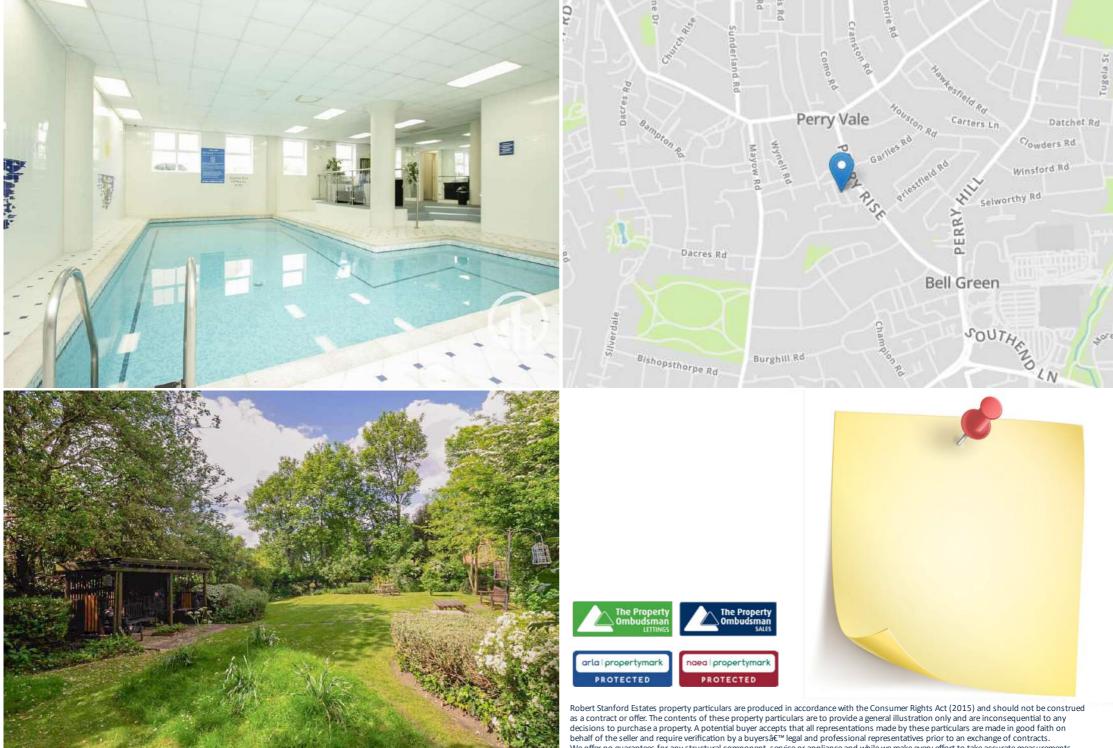

# Read all about it...

Set within the sought-after Paxton Road development, this light and modern ground-floor studio flat offers a fantastic opportunity for buyers seeking contemporary living with excellent amenities. Residents enjoy the benefits of allocated off-street parking, beautifully landscaped communal gardens, and access to an indoor swimming pool—adding to the appeal of this well-maintained development.

The property is ideally located within a mile of Forest Hill, Lower Sydenham, and Sydenham Stations, offering excellent transport links via the London Overground, National Rail, and local bus services into Central London. The surrounding area has a vibrant community feel, with a great selection of independent shops, supermarkets, and leisure facilities, including the nearby Bell Green Retail Park.

## OUTSIDE

Allocated off-street parking space

Communal garden

Communal indoor swimming pool