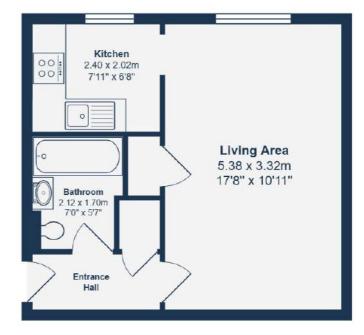

### **Entrance Hall**

2.40m x 1.04m (7' 10" x 3' 5")

Ceiling light, entry phone, storage cupboard, laminate wood flooring.

### Living Area

5.38m x 3.32m (17' 8" x 10' 11")

Double-glazed window, track ceiling light, storage cupboard, electric wall heater, laminate wood flooring.

#### Kitchen

2.40m x 2.02m (7' 10" x 6' 8")

Double-glazed window, track ceiling light, fitted kitchen units, sink with mixer tap and drainer,

integrated oven and electric hob, extractor hood, plumbing for washing machine, tile flooring.

#### **Bathroom**

2.12m x 1.70m (6' 11" x 5' 7")

Inset ceiling spotlights, bathtub with shower and screen, washbasin on vanity unit, WC, heated towel rail, tile flooring.

# **Ground Floor**

Total Area: 31.4 m2 ... 338 ft2

Drawn for Stanfords Sales & Lettings

This floorplan is for illustrative purposes only. Whilst every effort has been made to ensure the accuracy of the plan, the dimensions and total area are approximated only and should not be relied upon.