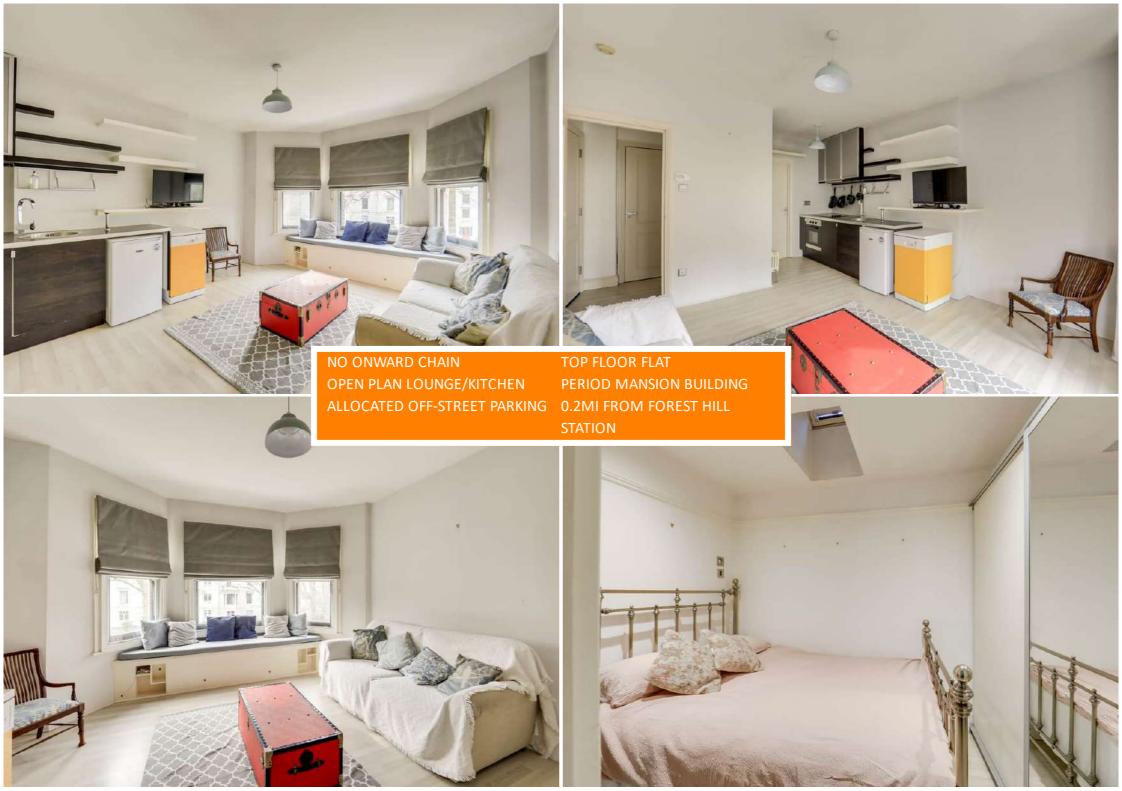

# Read all about it...

Offered to the market with no onward chain, this light and modern one-bedroom flat is a fantastic move-in-ready home in a vibrant community with excellent commuter links.

Set on the top floor of a charming, well-maintained period conversion, the flat boasts an open-plan living area and kitchen, featuring sleek modern units and a bay window that floods the space with natural light. Upon entering, you are welcomed by a convenient entrance hall with a handy storage cupboard, perfect for keeping shoes and coats neatly tucked away. The bedroom benefits from a thoughtfully positioned skylight and built-in wardrobes, while the shower room cleverly incorporates a washing machine to maximize space. Adding to its appeal, the property comes with an allocated off-street parking space.

### Open Plan Lounge & Kitchen

5.31m x 4.04m (17' 5" x 13' 3")

Sash bay windows, pendant ceiling lights, radiator, fitted kitchen units and shelving, sink with mixer tap, integrated oven, electric hob and extractor hood, plumbing for dishwasher, laminate wood flooring.

### OUTSIDE

**Allocated Off-Street Parking** 