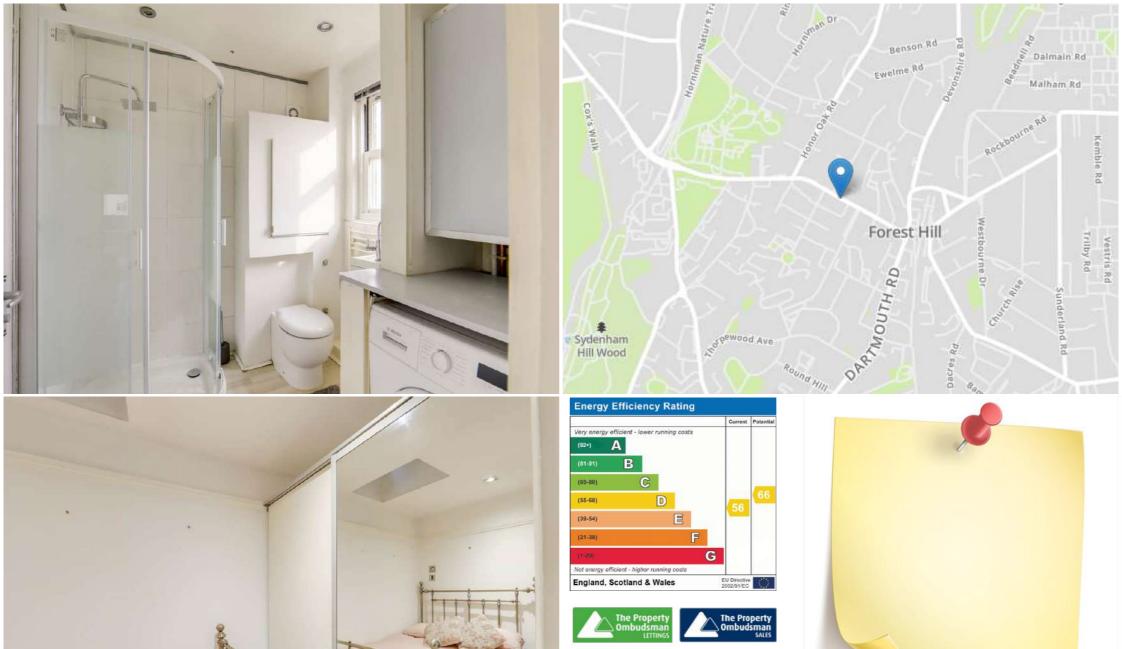

#### **Shower Room**

2.03m x 1.92m (6' 8" x 6' 4")

Sash window, inset ceiling spotlights, walk-in shower, washbasin, WC, heated towel rail, cupboard housing boiler, plumbing for washing machine, laminate wood flooring.

A commuter's dream, this flat is ideally located in the heart of Forest Hill, just a short walk to Forest Hill Station, offering quick connections to Central London via the Overground and National Rail. The area is known for its eclectic mix of independent shops, supermarkets, and exciting dining options. The renowned Horniman Museum is also nearby, with its beautiful green spaces and popular Sunday market providing the perfect spot to discover local and independent producers.