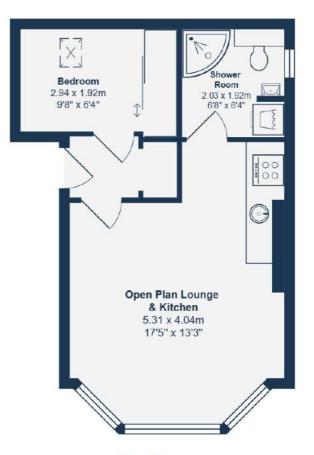

#### **Entrance Hall**

2.02m x 1.15m (6' 8" x 3' 9")

Ceiling light, storage cupboard, laminate wood flooring.

### Open Plan Lounge & Kitchen

5.31m x 4.04m (17' 5" x 13' 3")

Sash bay windows, pendant ceiling lights, radiator, fitted kitchen units and shelving, sink with mixer tap, integrated oven, electric hob and extractor hood, plumbing for dishwasher, laminate wood flooring.

#### **Bedroom**

2.94m x 1.92m (9' 8" x 6' 4")

Skylight, inset ceiling spotlights, fitted wardrobe, radiator, laminate wood flooring.

#### **Shower Room**

2.03m x 1.92m (6' 8" x 6' 4")

Sash window, inset ceiling spotlights, walk-in shower, washbasin, WC, heated towel rail, cupboard housing boiler, plumbing for washing machine, laminate wood flooring.

# Top Floor

Total Area: 30.6 m2 ... 330 ft2

Drawn for Stanfords Sales & Lettings
This floorplan is for illustrative purposes only. Whilst every effort has been made to ensure the accuracy of the plan, the dimensions and total area are approximated only and should not be relied upon.