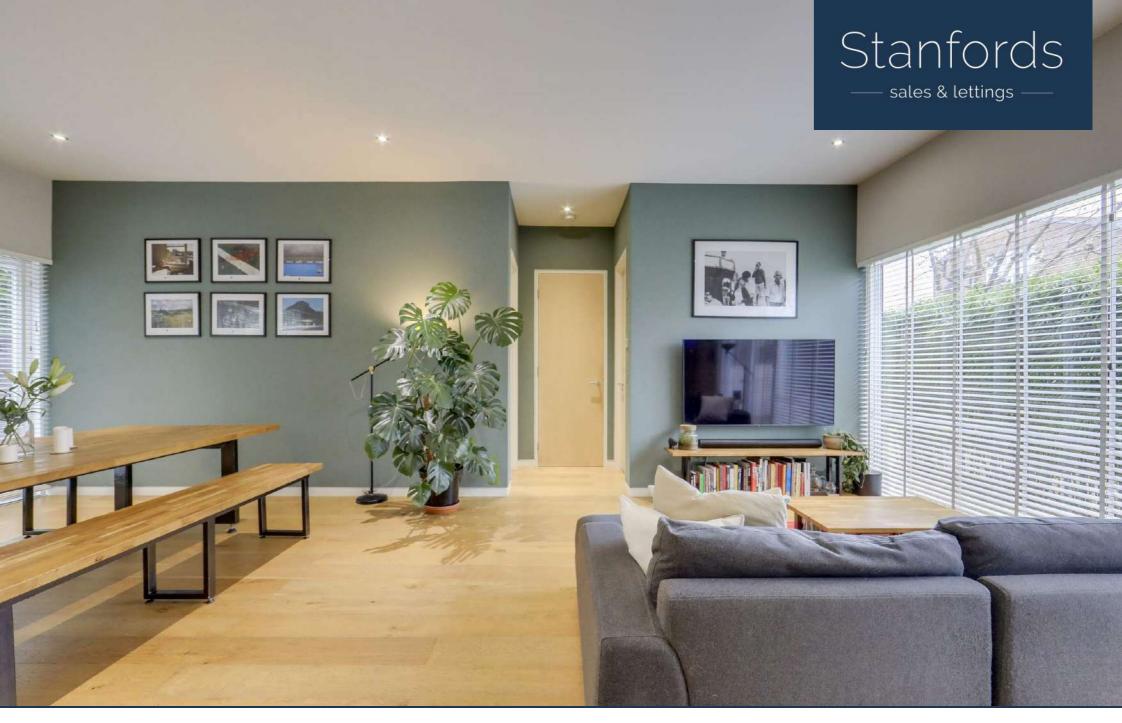

# Read all about it...

Located on Wastdale Road, this well-presented two-bedroom apartment offers practical and comfortable living in a convenient location and is offered with no onward chain.

The property features a private entrance, underfloor heating throughout, and a spacious open-plan kitchen and living area with integrated appliances. The high ceilings, approximately 3m in height, enhance the sense of space and light throughout the apartment. There are two double bedrooms, a modern three-piece bathroom suite, and an additional separate toilet for extra convenience. A private garden provides outdoor space for relaxation.

# **Open Plan Kitchen & Living Room**

7.92m x 4.91m (26' 0" x 16' 1")

Engineered wood floor, spotlights, double-glazed windows, double-glazed door leading to the garden, under-floor heating.

#### Kitchen Area

Matching wall & base units with granite worktop, four ring gas hob with powered extractor hood, single drainer sink with mixer tap, integrated oven and microwave, integrated dishwasher, integrated fridge freezer.