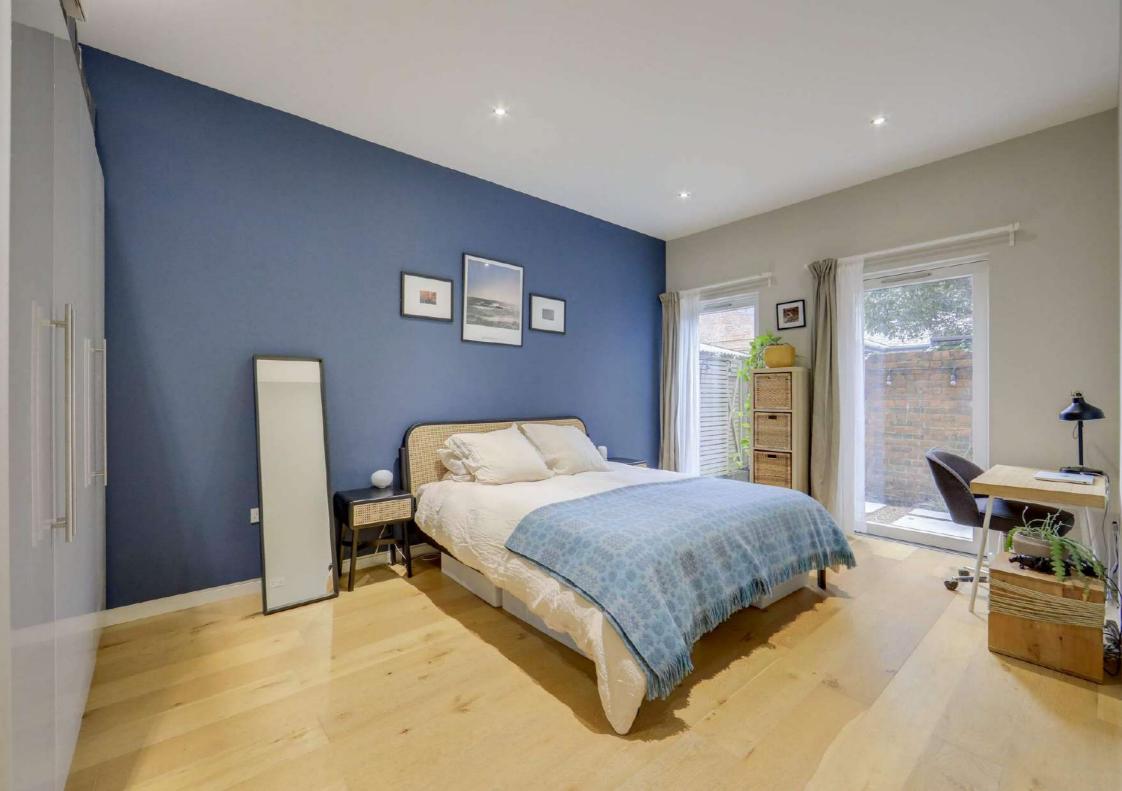

#### **Bedroom**

5.71m x 3.38m (18' 9" x 11' 1")

Engineered wood floor, spotlights, double-glazed window, door leading to the garden, underfloor heating.

### **Bedroom**

4.27m x 3.01m (14' 0" x 9' 11")

Engineered wood floor, spotlights, bi-folding doors leading to the garden, underfloor heating.