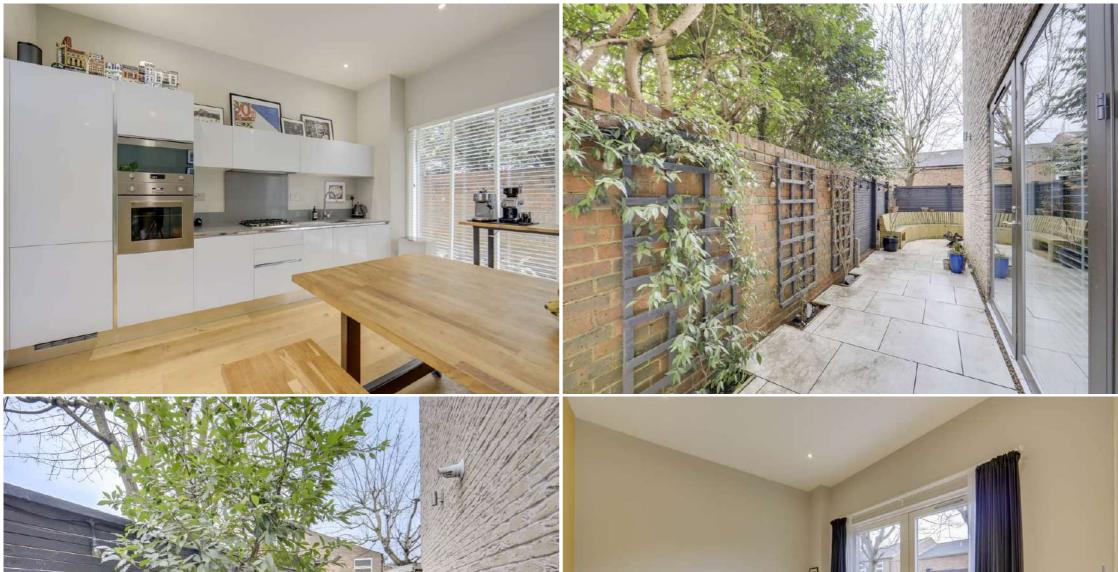

# **Open Plan Kitchen & Living Room**

7.92m x 4.91m (26' 0" x 16' 1")

Engineered wood floor, spotlights, double-glazed windows, double-glazed door leading to the garden, under-floor heating.

#### Kitchen Area

Matching wall & base units with granite worktop, four ring gas hob with powered extractor hood, single drainer sink with mixer tap, integrated oven and microwave, integrated dishwasher, integrated fridge freezer.

# **OUTSIDE**

#### Garden

www.stanfordestates.london