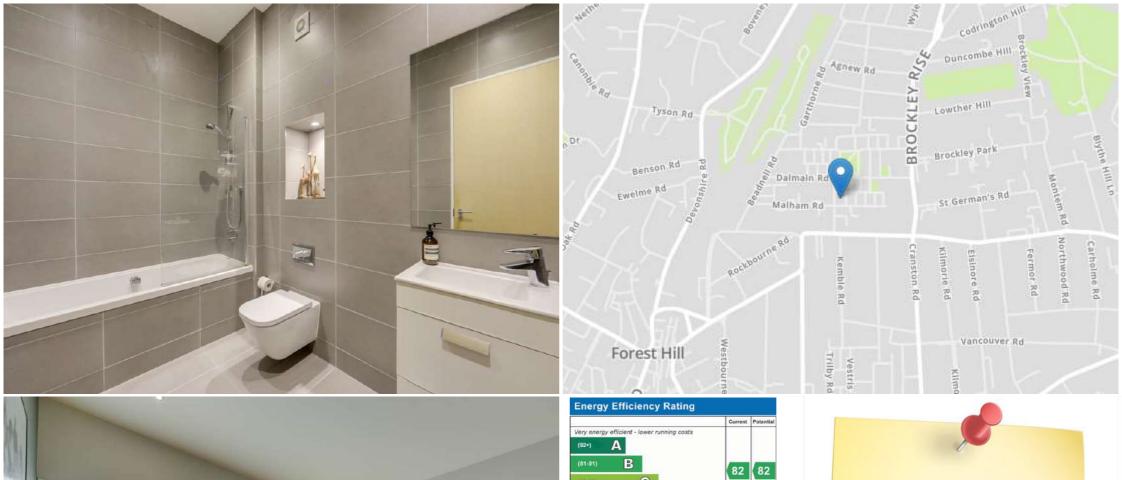

### **Bathroom**

3.01m x 2.27m (9' 11" x 7' 5")

Tiled floor, tiled surround, panel enclosed bath with shower, spotlights, fixed wash basin and vanity unit, WC, powered extractor, heated towel rail.

### WC

Spotlights, sink, WC, tiled flooring.