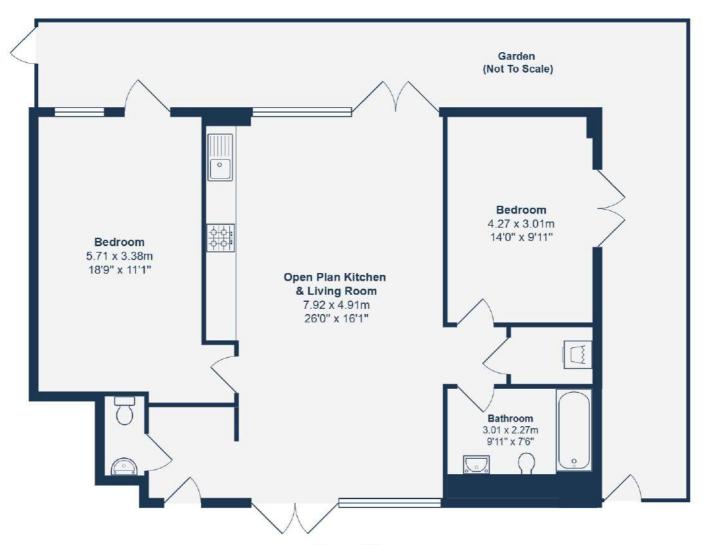

# **GROUND FLOOR**

### **Entrance**

Engineered wood floor, fitted storage, open to the living area.

# **Open Plan Kitchen & Living Room**

7.92m x 4.91m (26' 0" x 16' 1")

Engineered wood floor, spotlights, double-glazed windows, double-glazed door leading to the garden, under-floor heating.

#### Kitchen Area

Matching wall & base units with granite worktop, four ring gas hob with powered extractor hood, single drainer sink with mixer tap, integrated oven and microwave, integrated dishwasher, integrated fridge freezer.

#### **Bedroom**

5.71m x 3.38m (18' 9" x 11' 1")

Engineered wood floor, spotlights, double-glazed window, door leading to the garden, underfloor heating.

### **Bedroom**

4.27m x 3.01m (14' 0" x 9' 11")

Engineered wood floor, spotlights, bi-folding doors leading to the garden, underfloor heating.

### **Bathroom**

3.01m x 2.27m (9' 11" x 7' 5")

Tiled floor, tiled surround, panel enclosed bath with shower, spotlights, fixed wash basin and vanity unit, WC, powered extractor, heated towel rail.

### WC

Spotlights, sink, WC, tiled flooring.

## **Ground Floor**

Total Area: 87.7 m<sup>2</sup> ... 944 ft<sup>2</sup>

Drawn for Stanfords Sales & Lettings

This floorplan is for illustrative purposes only. Whilst every effort has been made to ensure the accuracy of the plan, the dimensions and total area are approximated only and should not be relied upon.