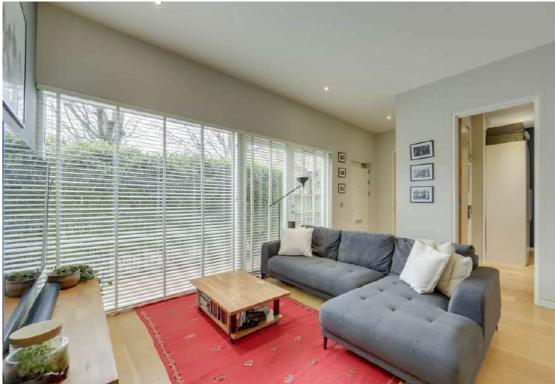

# **Open Plan Kitchen & Living Room**

7.92m x 4.91m (26' 0" x 16' 1")

Engineered wood floor, spotlights, double-glazed windows, double-glazed door leading to the garden, under-floor heating.