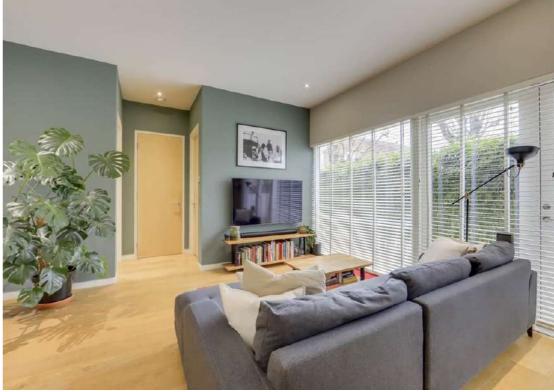

# Read all about it...

Located on Wastdale Road, this well-presented two-bedroom apartment offers practical and comfortable living in a convenient location and is offered with no onward chain.

The property features a private entrance, underfloor heating throughout, and a spacious open-plan kitchen and living area with integrated appliances. The high ceilings, approximately 3m in height, enhance the sense of space and light throughout the apartment. There are two double bedrooms, a modern three-piece bathroom suite, and an additional separate toilet for extra convenience. A private garden provides outdoor space for relaxation.

# **Open Plan Kitchen & Living Room**

7.92m x 4.91m (26' 0" x 16' 1")

Engineered wood floor, spotlights, double-glazed windows, double-glazed door leading to the garden, under-floor heating.