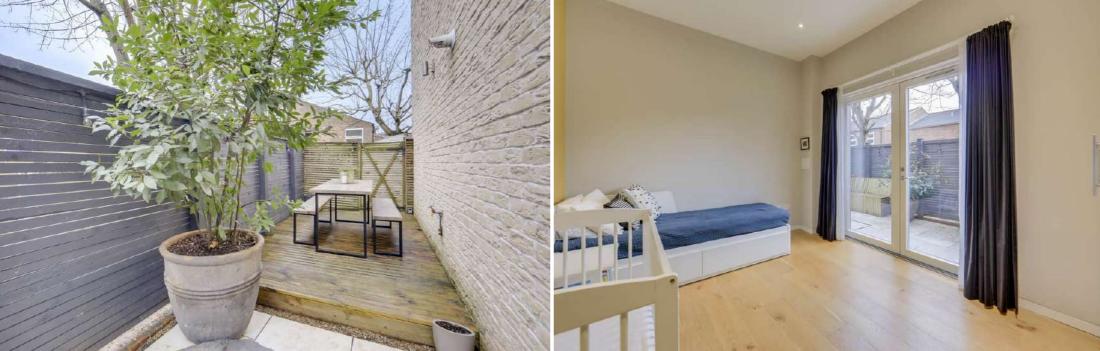

# **OUTSIDE**

#### Garden

www.stanfordestates.london

#### **Bedroom**

5.71m x 3.38m (18' 9" x 11' 1")

Engineered wood floor, spotlights, double-glazed window, door leading to the garden, underfloor heating.

### **Bedroom**

4.27m x 3.01m (14' 0" x 9' 11")

Engineered wood floor, spotlights, bi-folding doors leading to the garden, underfloor heating.