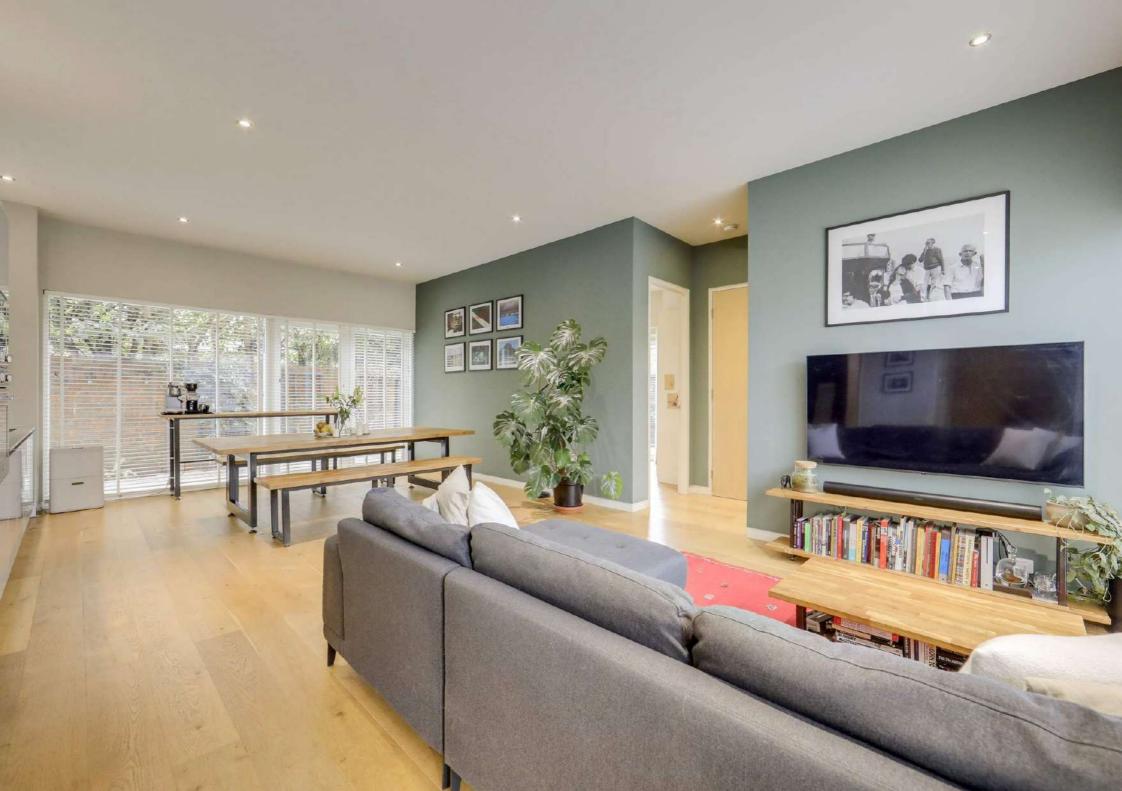

# Read all about it...

Located on Wastdale Road, this well-presented two-bedroom apartment offers practical and comfortable living in a convenient location and is offered with no onward chain.

The property features a private entrance, underfloor heating throughout, and a spacious open-plan kitchen and living area with integrated appliances. The high ceilings, approximately 3m in height, enhance the sense of space and light throughout the apartment. There are two double bedrooms, a modern three-piece bathroom suite, and an additional separate toilet for extra convenience. A private garden provides outdoor space for relaxation.

# **Open Plan Kitchen & Living Room**

7.92m x 4.91m (26' 0" x 16' 1")

Engineered wood floor, spotlights, double-glazed windows, double-glazed door leading to the garden, under-floor heating.

#### Kitchen Area

Matching wall & base units with granite worktop, four ring gas hob with powered extractor hood, single drainer sink with mixer tap, integrated oven and microwave, integrated dishwasher, integrated fridge freezer.