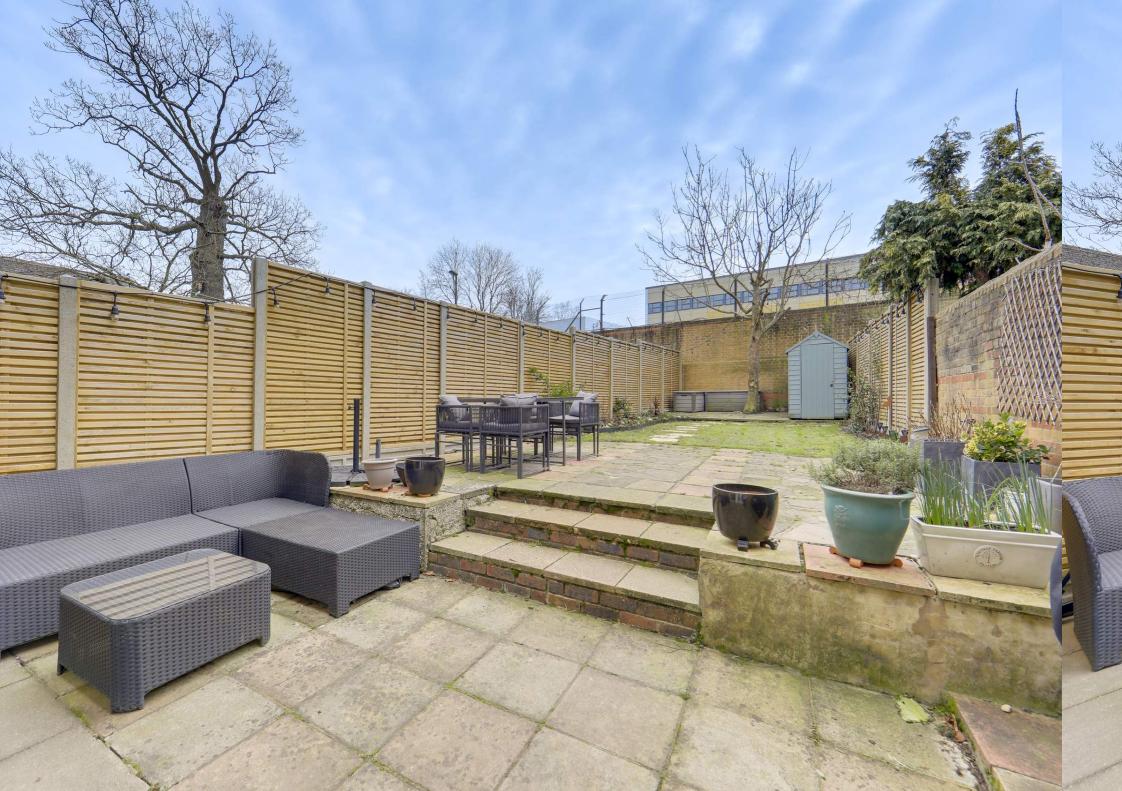

#### Garden

Paved patio leading to lawn with plant bed borders, patio and shed to rear, new fence panels.