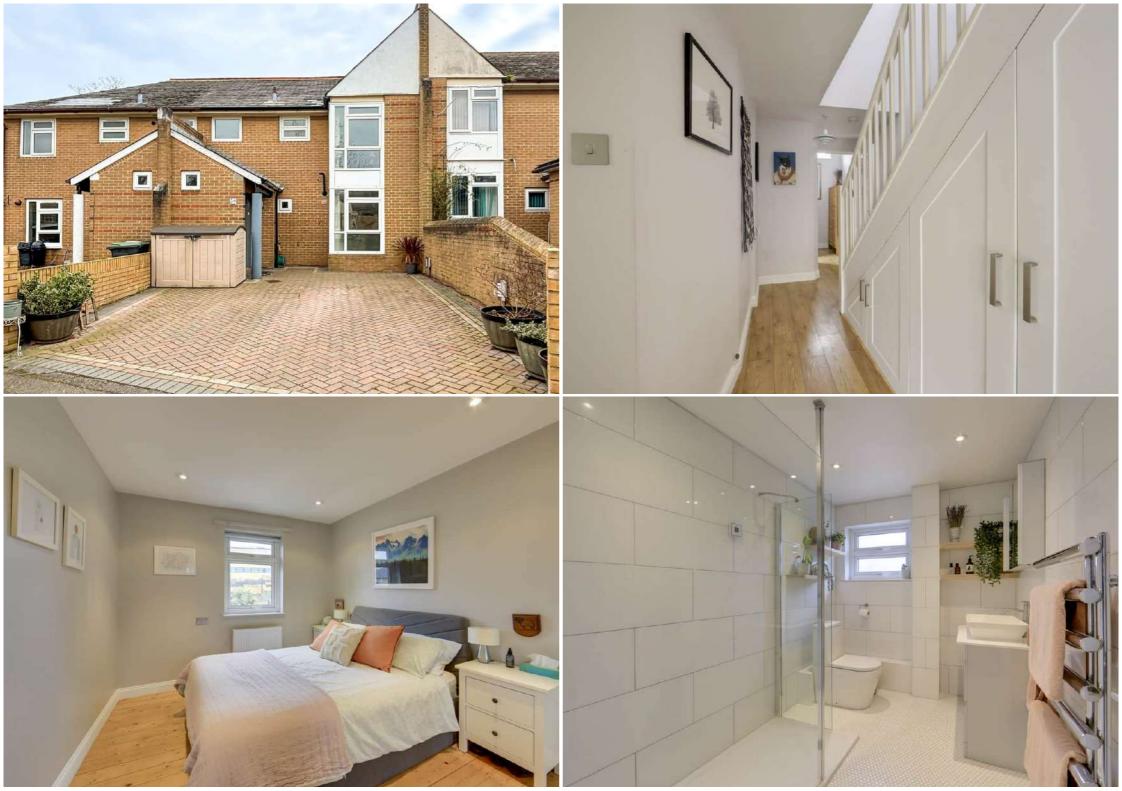

# Read all about it...

Tucked away in a quiet cul-de-sac, this light and modern three-bedroom terraced house offers a stylish, move-in-ready home in a fantastic location. A paved driveway provides space for two cars, adding to the home's convenience.

Stepping inside, the inviting entrance hall offers ample built-in storage before leading into a spacious reception room, bathed in natural light from a large window overlooking the sunny south-facing garden. The beautifully designed kitchen is a true highlight, featuring bespoke fitted cabinetry with plenty of counter and storage space, integrated Neff appliances, and a Quooker boiling water tap—a dream for any cooking enthusiast. French doors open onto the paved patio and well-maintained garden—perfect for alfresco dining and entertaining during the warmer months.

Upstairs, the home offers three well-proportioned double bedrooms, while a sleek and contemporary shower room completes the first floor. A spacious half boarded loft provides additional storage, adding to the home's practicality.

#### **Shower Room**

2.88m x 1.98m (9' 5" x 6' 6")

Double-glazed window, inset ceiling spotlights, walk-in shower with overhead and handheld showers, washbasin on vanity unit, WC, heated towel rail, tile flooring.

## **Driveway**

Paved driveway with space for two cars.

Total Area: 96.5 m2 ... 1038 ft2

Drawn for Stanfords Sales & Lettings
This floorplan is for illustrative purposes only. Whilst every effort has been made to ensure the accuracy
of the plan, the dimensions and total area are approximated only and should not be relied upon.