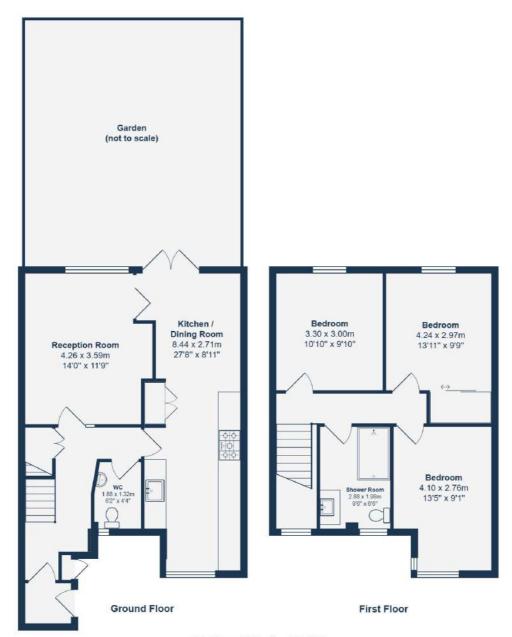

## **GROUND FLOOR**

## **Reception Room**

4.26m x 3.59m (14' 0" x 11' 9")

Double-glazed window, ceiling light, radiator, wood flooring.

### **Kitchen & Dining Room**

8.44m x 2.71m (27' 8" x 8' 11")

Double-glazed windows and French doors to garden, inset ceiling spotlights, fitted kitchen units, sink with Quooker boiling water tap, integrated dishwasher, washing machine, fridge, freezer, grill, oven, induction hob and extractor hood, cupboard housing combi boiler, radiators, wood flooring.

## WC

1.88m x 1.32m (6' 2" x 4' 4")

Double-glazed window, pendant ceiling light, washbasin, WC, radiator.

## FIRST FLOOR

#### Bedroom

4.24m x 2.97m (13' 11" x 9' 9")

Double-glazed window, inset ceiling spotlight, built-in wardrobe, radiator, wood flooring.

#### **Bedroom**

3.30m x 3.00m (10' 10" x 9' 10")

Double-glazed window, ceiling light, radiator, wood flooring.

#### Bedroom

4.10m x 2.76m (13' 5" x 9' 1")

Double-glazed windows, inset ceiling spotlights, radiator, wood flooring.

#### **Shower Room**

2.88m x 1.98m (9' 5" x 6' 6")

Double-glazed window, inset ceiling spotlights, walk-in shower with overhead and handheld showers, washbasin on vanity unit, WC, heated towel rail, tile flooring.

## **Driveway**

Paved driveway with space for two cars.

Total Area: 96.5 m2 ... 1038 ft2

Drawn for Stanfords Sales & Lettings
This floorplan is for illustrative purposes only. Whilst every effort has been made to ensure the accuracy
of the plan, the dimensions and total area are approximated only and should not be relied upon.