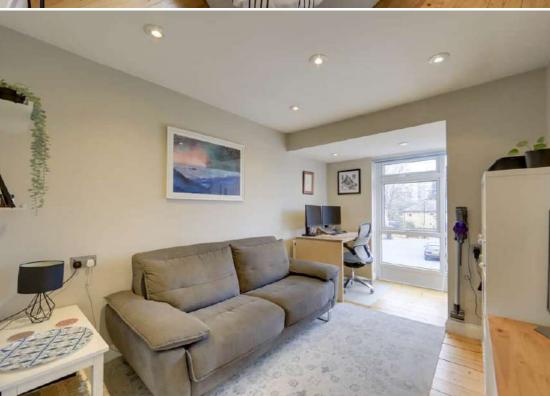

Stepping inside, the inviting entrance hall offers ample built-in storage before leading into a spacious reception room, bathed in natural light from a large window overlooking the sunny south-facing garden. The beautifully designed kitchen is a true highlight, featuring bespoke fitted cabinetry with plenty of counter and storage space, integrated Neff appliances, and a Quooker boiling water tap—a dream for any cooking enthusiast. French doors open onto the paved patio and well-maintained garden—perfect for alfresco dining and entertaining during the warmer months.

## **Reception Room**

4.26m x 3.59m (14' 0" x 11' 9")

Double-glazed window, ceiling light, radiator, wood flooring.