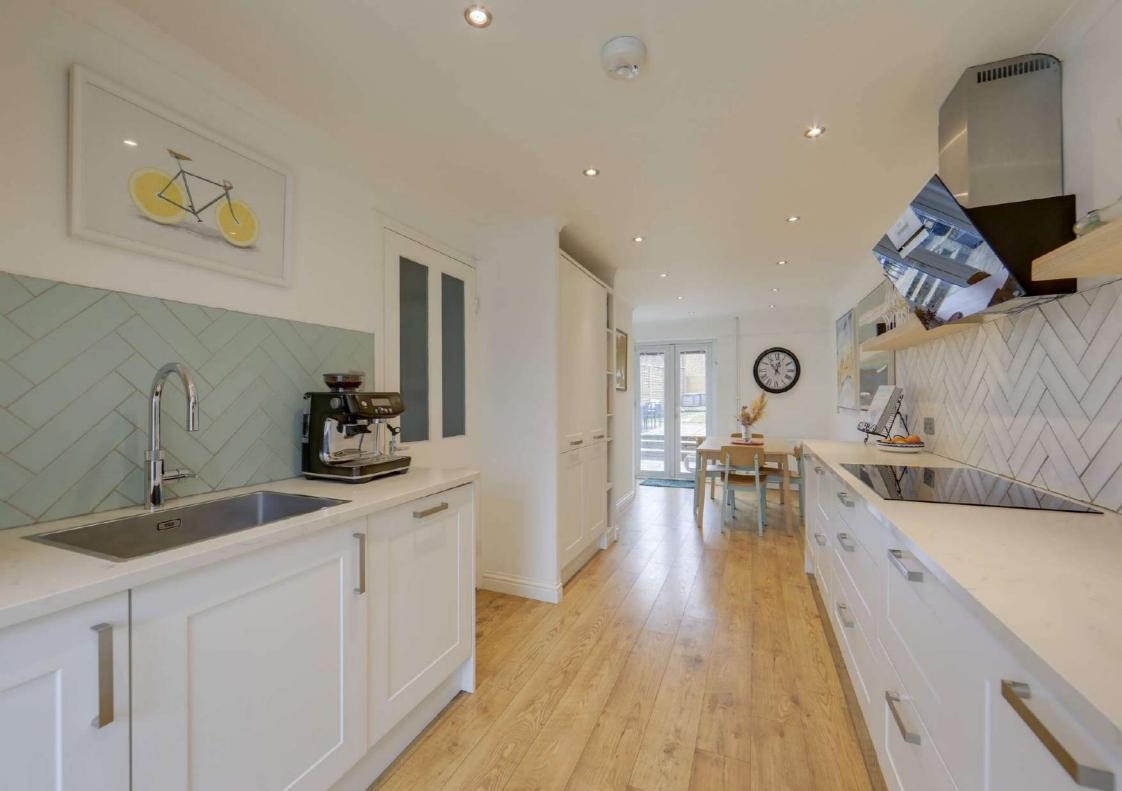

Stepping inside, the inviting entrance hall offers ample built-in storage before leading into a spacious reception room, bathed in natural light from a large window overlooking the sunny south-facing garden. The beautifully designed kitchen is a true highlight, featuring bespoke fitted cabinetry with plenty of counter and storage space, integrated Neff appliances, and a Quooker boiling water tap—a dream for any cooking enthusiast. French doors open onto the paved patio and well-maintained garden—perfect for alfresco dining and entertaining during the warmer months.

### **Kitchen & Dining Room**

8.44m x 2.71m (27' 8" x 8' 11")

Double-glazed windows and French doors to garden, inset ceiling spotlights, fitted kitchen units, sink with Quooker boiling water tap, integrated dishwasher, washing machine, fridge, freezer, grill, oven, induction hob and extractor hood, cupboard housing combi boiler, radiators, wood flooring.