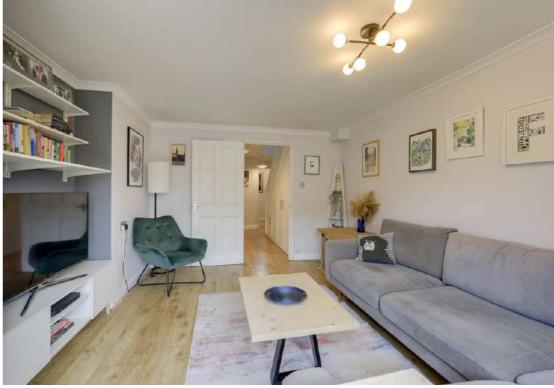

Stepping inside, the inviting entrance hall offers ample built-in storage before leading into a spacious reception room, bathed in natural light from a large window overlooking the sunny south-facing garden. The beautifully designed kitchen is a true highlight, featuring bespoke fitted cabinetry with plenty of counter and storage space, integrated Neff appliances, and a Quooker boiling water tap—a dream for any cooking enthusiast. French doors open onto the paved patio and well-maintained garden—perfect for alfresco dining and entertaining during the warmer months.

## **Reception Room**

4.26m x 3.59m (14' 0" x 11' 9")

Double-glazed window, ceiling light, radiator, wood flooring.