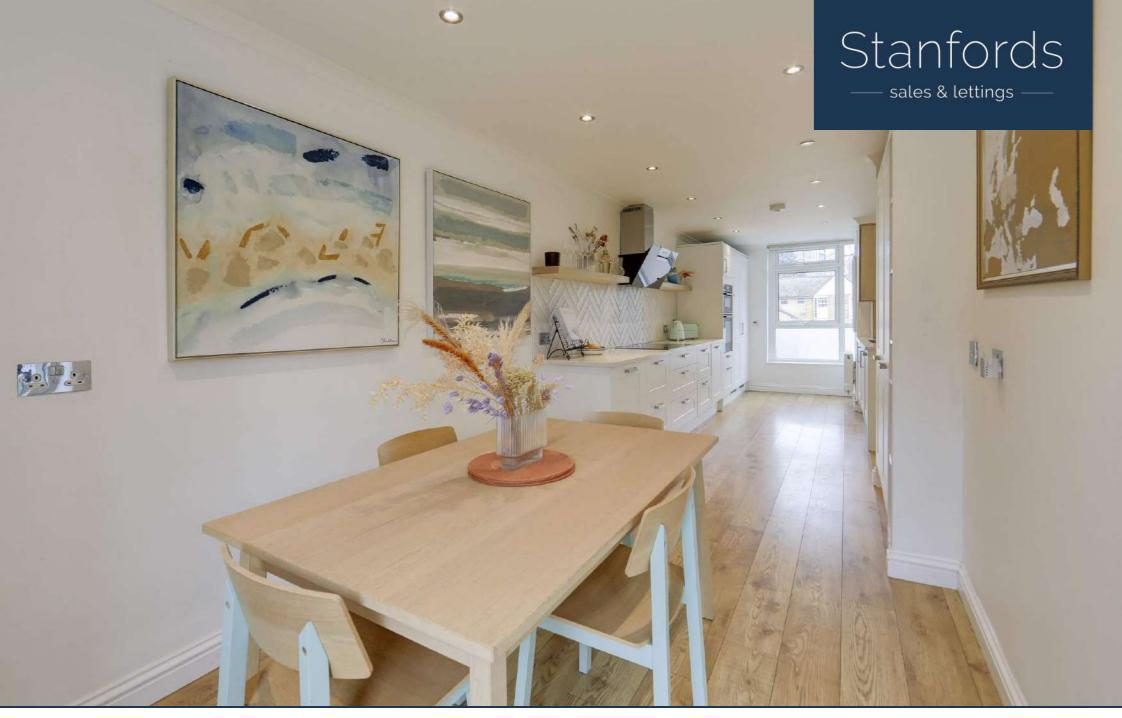

Stepping inside, the inviting entrance hall offers ample built-in storage before leading into a spacious reception room, bathed in natural light from a large window overlooking the sunny south-facing garden. The beautifully designed kitchen is a true highlight, featuring bespoke fitted cabinetry with plenty of counter and storage space, integrated Neff appliances, and a Quooker boiling water tap—a dream for any cooking enthusiast. French doors open onto the paved patio and well-maintained garden—perfect for alfresco dining and entertaining during the warmer months.

### **Kitchen & Dining Room**

8.44m x 2.71m (27' 8" x 8' 11")

Double-glazed windows and French doors to garden, inset ceiling spotlights, fitted kitchen units, sink with Quooker boiling water tap, integrated dishwasher, washing machine, fridge, freezer, grill, oven, induction hob and extractor hood, cupboard housing combi boiler, radiators, wood flooring.