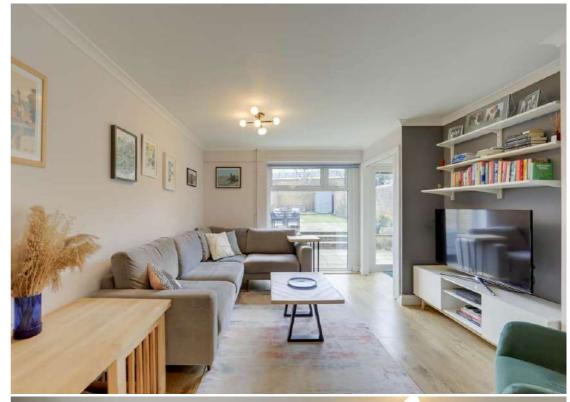

Stepping inside, the inviting entrance hall offers ample built-in storage before leading into a spacious reception room, bathed in natural light from a large window overlooking the sunny south-facing garden. The beautifully designed kitchen is a true highlight, featuring bespoke fitted cabinetry with plenty of counter and storage space, integrated Neff appliances, and a Quooker boiling water tap—a dream for any cooking enthusiast. French doors open onto the paved patio and well-maintained garden—perfect for alfresco dining and entertaining during the warmer months.

## **Reception Room**

4.26m x 3.59m (14' 0" x 11' 9")

Double-glazed window, ceiling light, radiator, wood flooring.