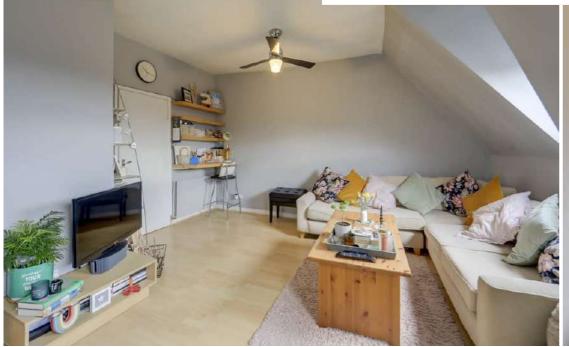

Stepping inside, the entrance hall benefits from a large storage cupboard and leads into a spacious open-plan living area. With modern kitchen units, integrated appliances, and plenty of room for both lounging and dining, this light-filled space is perfect for relaxing and entertaining. The generously sized double bedroom offers a peaceful retreat, while the well-appointed bathroom includes additional built-in storage for added convenience. Outside, the property boasts its own private section of garden, ideal for gardening enthusiasts, alfresco dining, or summer BBQs.

#### **Open Plan Living Room & Kitchen**

6.18m x 3.46m (20' 3" x 11' 4") Double-glazed windows, ceiling lights, fitted kitchen shower and screen, pedestal washbasin, WC, units, sink with mixer tap and drainer, integrated washing machine, fridge/freezer, oven. electric hob and extractor hood, radiators, laminate wood flooring.