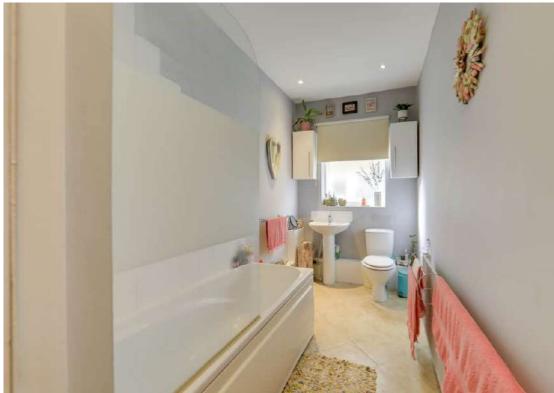

#### Bathroom

4.32m x 1.64m (14' 2" x 5' 5") Window, inset ceiling spotlights, bathtub with radiator, storage cupboard, vinyl tile flooring.

OUTSIDE