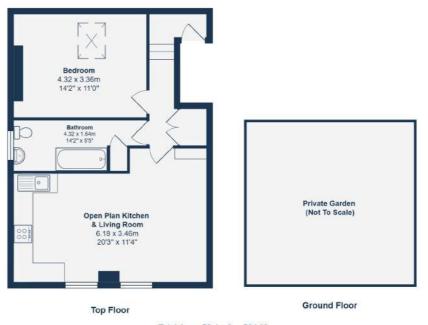

### TOP FLOOR

#### **Entrance Hall**

Inset ceiling spotlights, storage cupboard, fitted carpet.

#### **Open Plan Living Room & Kitchen**

6.18m x 3.46m (20' 3" x 11' 4") Double-glazed windows, ceiling lights, fitted kitchen shower and screen, pedestal washbasin, WC, units, sink with mixer tap and drainer, integrated washing machine, fridge/freezer, oven. electric hob and extractor hood, radiators, laminate wood flooring.

Bedroom

4.32m x 3.36m (14' 2" x 11' 0") Double-glazed roof window, ceiling fan light, radiator, fitted carpet.

#### Bathroom

4.32m x 1.64m (14' 2" x 5' 5") Window, inset ceiling spotlights, bathtub with radiator, storage cupboard, vinyl tile flooring.

OUTSIDE

#### Garden

Private garden with storage shed.

Total Area: 52.4 m<sup>2</sup> 564 ft<sup>2</sup>

Drawn for Stanfords Sales & Lettings This floorplan is for illustrative purposes only. Whilst every effort has been made to ensure the accuracy of the plan, the dimensions and total area are approximated only and should not be relied upon