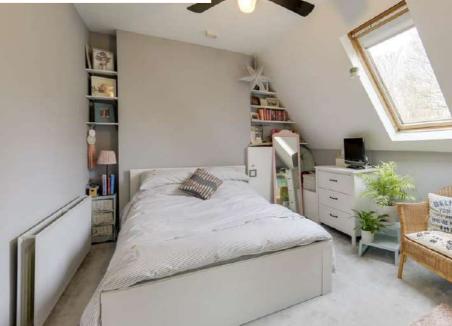

### TOP FLOOR

Bedroom

4.32m x 3.36m (14' 2" x 11' 0") Double-glazed roof window, ceiling fan light, radiator, fitted carpet.