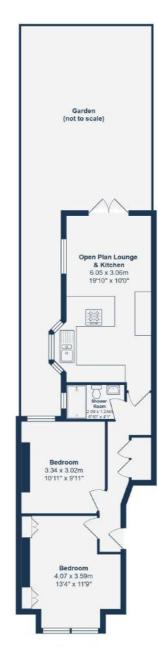

## **GROUND FLOOR**

### **Entrance Hall**

Pendant ceiling light, storage cupboard, wood flooring.

## Open Plan Lounge & Kitchen

19' 10" x 10' 0" (6.05m x 3.05m)

Double-glazed windows and French doors to garden, inset ceiling spotlights, fitted kitchen units, 1.5 bowl sink with mixer tap and drainer, integrated dishwasher, washing machine, fridge/freezer, oven, grill, gas hob and extractor hob, combi boiler, wall radiator, wood flooring.

#### **Bedroom**

13' 4" x 11' 9" (4.06m x 3.58m)

Double-glazed windows, ceiling light, built-in wardrobes, radiator, wood flooring.

#### **Bedroom**

10' 11" x 9' 11" (3.33m x 3.02m)

Double-glazed window, ceiling light, radiator, wood flooring.

#### **Shower Room**

6' 10" x 4' 1" (2.08m x 1.24m)

Window, ceiling light, walk-in shower, washbasin, WC, heated towel rail, tile flooring.

## **OUTSIDE**

#### Garden

Gravel patio leading to lawn with mature plant borders and storage shed.

Ground Floor

Total Area: 51.9 m2 ... 558 ft2

Drawn for Stanfords Sales & Luttings:

In the plan, the dimensions and total ears experience only and should not be relied upon.