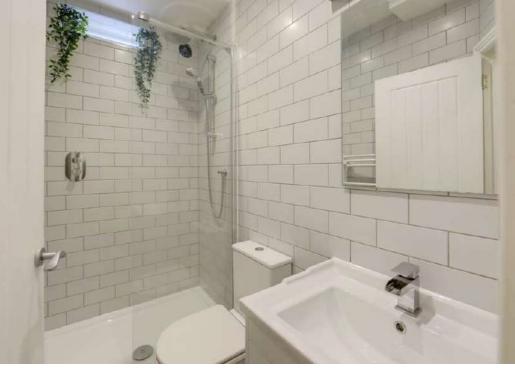

#### **Shower Room**

6' 10" x 4' 1" (2.08m x 1.24m)

Window, ceiling light, walk-in shower, washbasin, WC, heated towel rail, tile flooring.