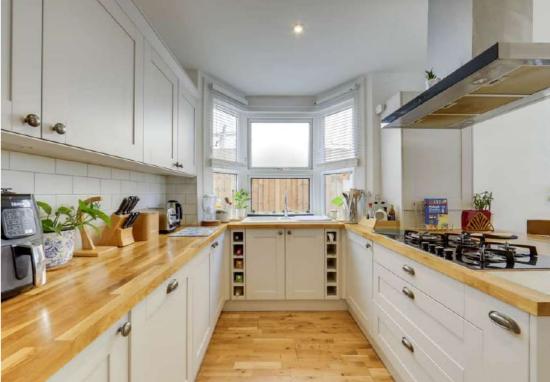

Inside, the flat comprises two well-proportioned double bedrooms, with the master featuring bespoke fitted wardrobes, and a newly fitted shower room. At the rear, the open-plan kitchen and lounge area is bathed in natural light from dual aspect windows, showcasing sleek units with integrated appliances and a built-in breakfast bar. French doors open onto a patio area, ideal for alfresco dining, while the lovingly maintained garden backs onto mature trees of Mountsfield Park and provides a perfect setting for relaxing, playing, and indulging in gardening.

## Open Plan Lounge & Kitchen

19' 10" x 10' 0" (6.05m x 3.05m)

Double-glazed windows and French doors to garden, inset ceiling spotlights, fitted kitchen units, 1.5 bowl sink with mixer tap and drainer, integrated dishwasher, washing machine, fridge/freezer, oven, grill, gas hob and extractor hob, combi boiler, wall radiator, wood flooring.