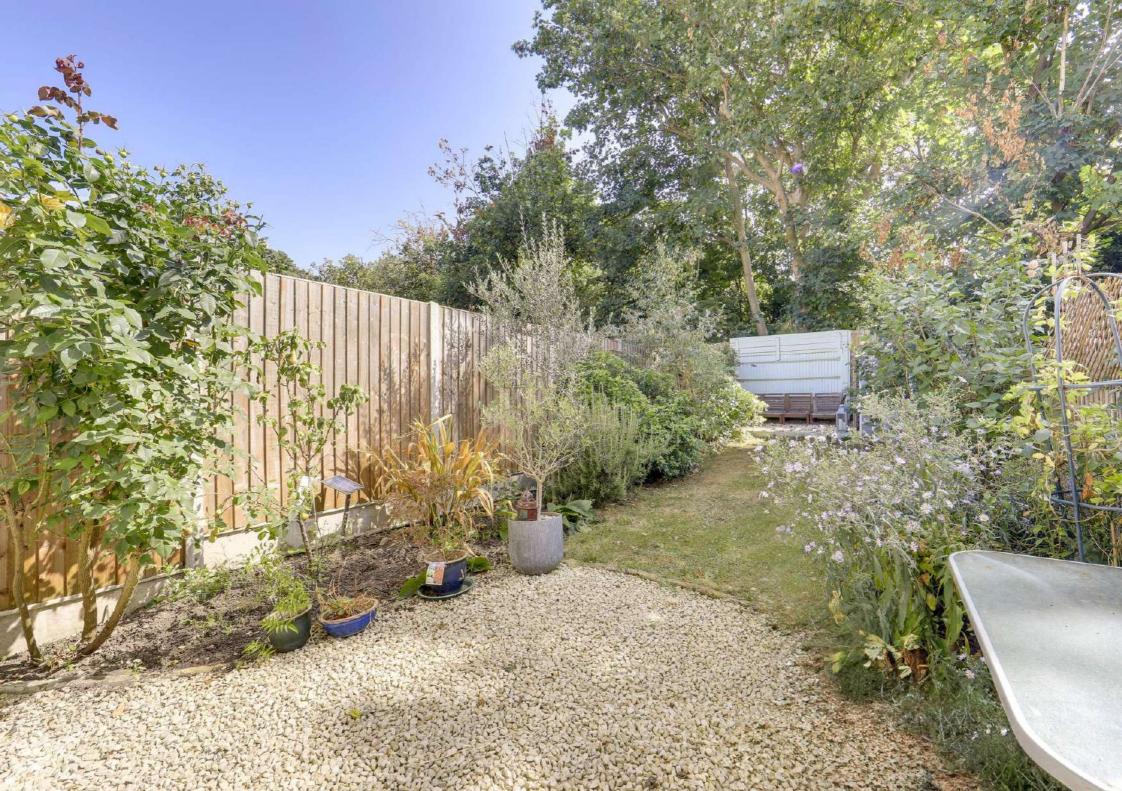

Inside, the flat comprises two well-proportioned double bedrooms, with the master featuring bespoke fitted wardrobes, and a newly fitted shower room. At the rear, the open-plan kitchen and lounge area is bathed in natural light from dual aspect windows, showcasing sleek units with integrated appliances and a built-in breakfast bar. French doors open onto a patio area, ideal for alfresco dining, while the lovingly maintained garden backs onto mature trees of Mountsfield Park and provides a perfect setting for relaxing, playing, and indulging in gardening.

#### Garden

Gravel patio leading to lawn with mature plant borders and storage shed.

Ground Floor

Total Area: 51.9 m2 ... 558 ft2

Drawn for Stanfords Sales & Luttings:

In the plan, the dimensions and total ears experience only and should not be relied upon.