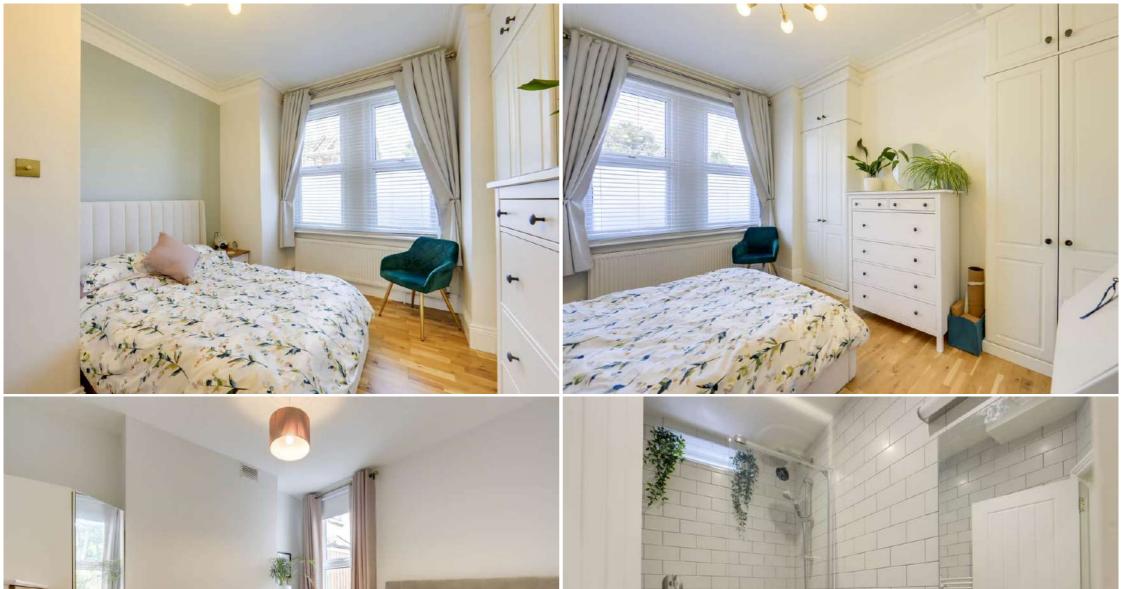

#### **Bedroom**

13' 4" x 11' 9" (4.06m x 3.58m)

Double-glazed windows, ceiling light, built-in wardrobes, radiator, wood flooring.

#### **Bedroom**

10' 11" x 9' 11" (3.33m x 3.02m)

Double-glazed window, ceiling light, radiator, wood flooring.

#### **Shower Room**

6' 10" x 4' 1" (2.08m x 1.24m)

Window, ceiling light, walk-in shower, washbasin, WC, heated towel rail, tile flooring.