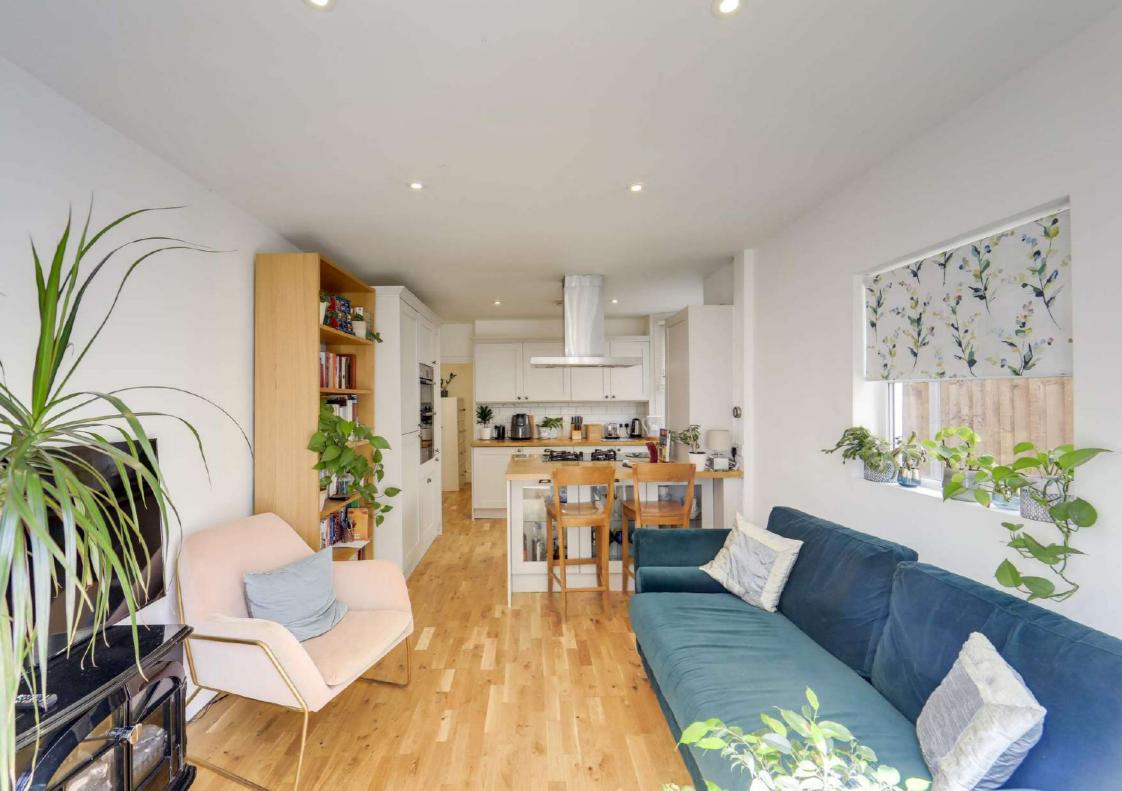

Inside, the flat comprises two well-proportioned double bedrooms, with the master featuring bespoke fitted wardrobes, and a newly fitted shower room. At the rear, the open-plan kitchen and lounge area is bathed in natural light from dual aspect windows, showcasing sleek units with integrated appliances and a built-in breakfast bar. French doors open onto a patio area, ideal for alfresco dining, while the lovingly maintained garden backs onto mature trees of Mountsfield Park and provides a perfect setting for relaxing, playing, and indulging in gardening.

## Open Plan Lounge & Kitchen

19' 10" x 10' 0" (6.05m x 3.05m)

Double-glazed windows and French doors to garden, inset ceiling spotlights, fitted kitchen units, 1.5 bowl sink with mixer tap and drainer, integrated dishwasher, washing machine, fridge/freezer, oven, grill, gas hob and extractor hob, combi boiler, wall radiator, wood flooring.