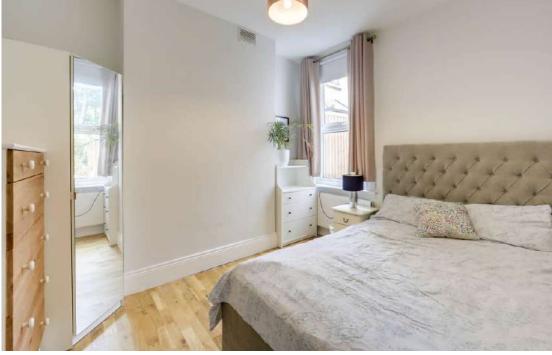

#### **Bedroom**

13' 4" x 11' 9" (4.06m x 3.58m)

Double-glazed windows, ceiling light, built-in wardrobes, radiator, wood flooring.

#### **Bedroom**

10' 11" x 9' 11" (3.33m x 3.02m)

Double-glazed window, ceiling light, radiator, wood flooring.