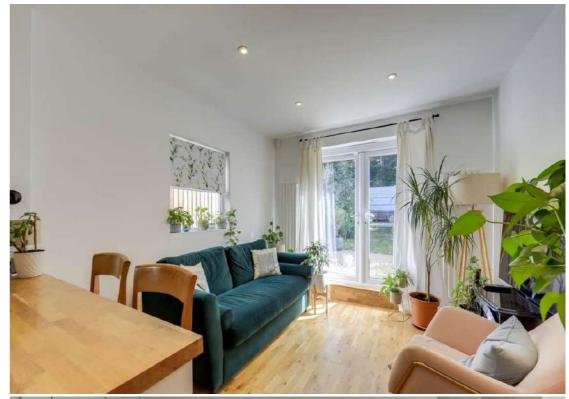

Inside, the flat comprises two well-proportioned double bedrooms, with the master featuring bespoke fitted wardrobes, and a newly fitted shower room. At the rear, the open-plan kitchen and lounge area is bathed in natural light from dual aspect windows, showcasing sleek units with integrated appliances and a built-in breakfast bar. French doors open onto a patio area, ideal for alfresco dining, while the lovingly maintained garden backs onto mature trees of Mountsfield Park and provides a perfect setting for relaxing, playing, and indulging in gardening.

## Open Plan Lounge & Kitchen

19' 10" x 10' 0" (6.05m x 3.05m)

Double-glazed windows and French doors to garden, inset ceiling spotlights, fitted kitchen units, 1.5 bowl sink with mixer tap and drainer, integrated dishwasher, washing machine, fridge/freezer, oven, grill, gas hob and extractor hob, combi boiler, wall radiator, wood flooring.