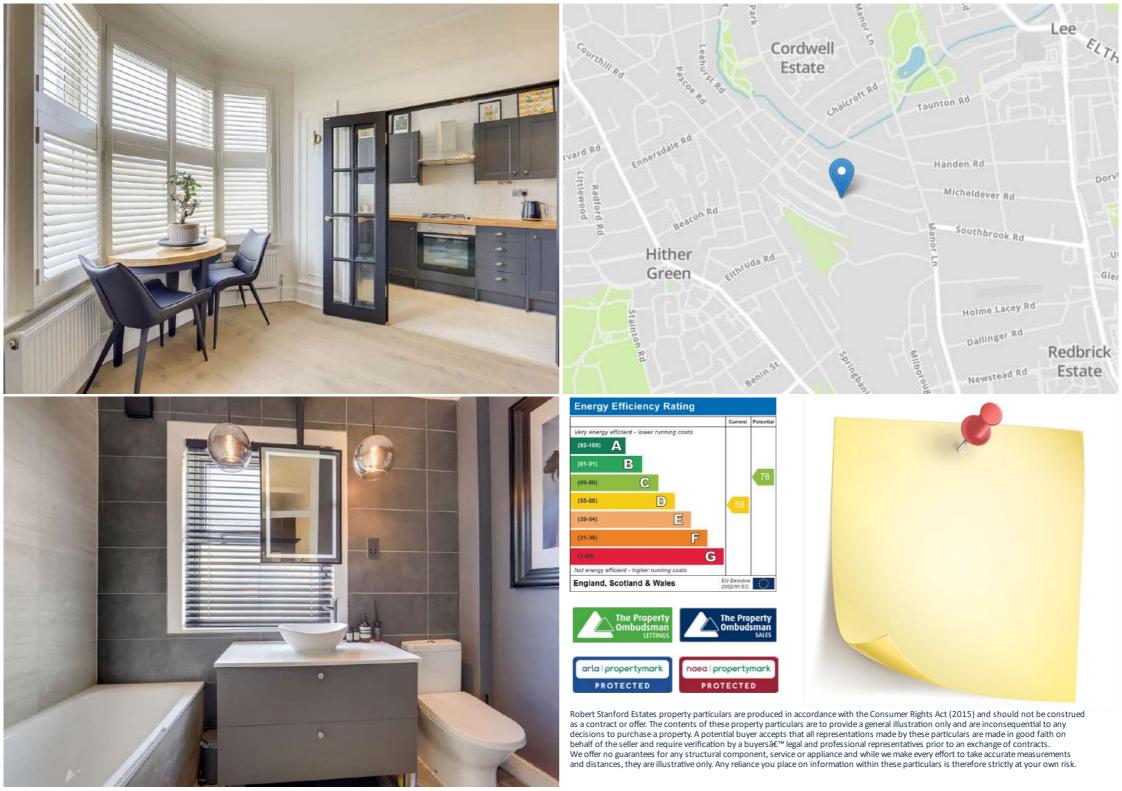

A commuter's dream, Hither Green Station is just a short walk away, providing a range of commuter services into Central London, including London Bridge in just 10 minutes. Locally the property is also in close proximity to a variety of amenities including a Sainsbury's Local, popular independent shops, cafes and restaurants and the beautiful open spaces on Manor House Gardens and Manor Park.

#### Kitchen

11' 0" x 4' 9" (3.35m x 1.45m) Sash window, ceiling light, fitted kitchen units, sink with mixer tap and drainer, integrated dishwasher, washing machine, oven, gas hob and extractor hood, combi boiler (installed 2020), porcelain floor tiles.

## Bathroom

8' 7" x 4' 8" (2.62m x 1.42m) Double glazed window, bathtub with shower and screen, wash basin on vanity unit, WC, underfloor heating, ceramic tiled flooring.

First Floor

Total Area: 52.2 m<sup>2</sup> ... 562 ft<sup>2</sup>