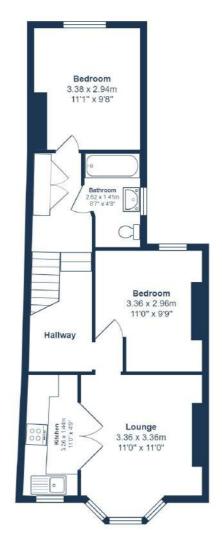

## **FIRST FLOOR**

#### Hallway

Ceiling lights, loft access, built-in storage cupboard, engineered wood flooring.

#### Lounge

11' 0" x 11' 0" (3.35m x 3.35m) Sash windows, plantation shutters, ceiling light, radiator, engineered wood flooring.

#### Kitchen

11' 0" x 4' 9" (3.35m x 1.45m) Sash window, ceiling light, fitted kitchen units, sink with mixer tap and drainer, integrated dishwasher, washing machine, oven, gas hob and extractor hood, combi boiler (installed 2020), porcelain floor tiles.

## Bedroom

11' 0" x 9' 9" (3.35m x 2.97m) Double glazed window, pendant ceiling light, radiator, engineered wood flooring.

## Bedroom

11' 1" x 9' 8" (3.38m x 2.95m) Double glazed window, pendant ceiling light, radiator, engineered wood flooring.

## Bathroom

8' 7" x 4' 8" (2.62m x 1.42m) Double glazed window, bathtub with shower and screen, wash basin on vanity unit, WC, underfloor heating, ceramic tiled flooring.

First Floor

Total Area: 52.2 m<sup>2</sup> ... 562 ft<sup>2</sup>

This floorplan is for illustrative purposes only. Whilst every effort has been made to ensure the accuracy of the plan, the dimensions and total area are approximated only and should not be relied upon.