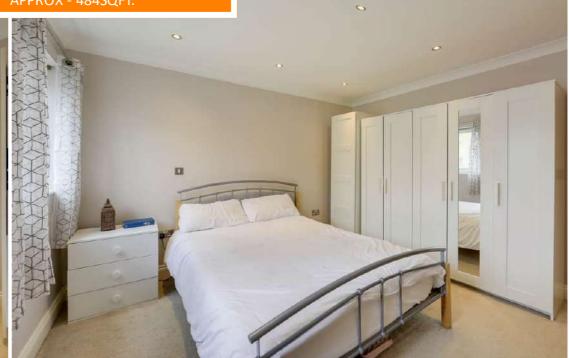

#### Bedroom

3.78m x 3.70m (12' 5" x 12' 2") Double-glazed windows, inset ceiling spotlights, radiator, fitted carpet.

OUTSIDE Communal Garden

Lounge 3.84 x 3.78m 12'7" x 12'5" Kitchen 2.62 x 1.98m 8'7" x 6'6" Bathroom 2.62 x 2.06m 8'7" x 6'9' Bedroom 3.78 x 3.70m 12'5" x 12'2"