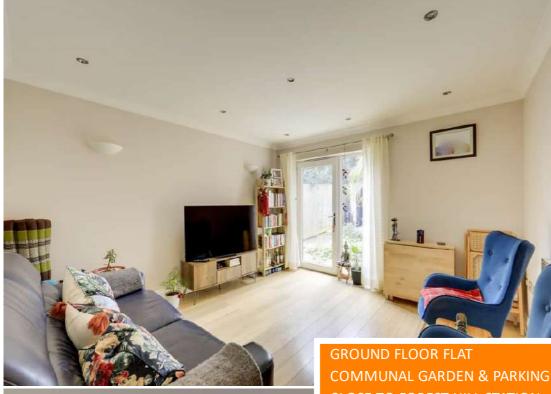

The property boasts a generously sized double bedroom, a modern bathroom, and a sleek kitchen with integrated appliances. The spacious lounge at the rear offers ample room for entertaining and opens directly onto the communal garden, which also benefits from side access—ideal for bike users. Ideally located near Forest Hill Town Centre, the area offers a fantastic mix of shops, supermarkets, and vibrant dining options. Forest Hill Station provides quick connections via London Overground and National Rail, ensuring easy access to Central London and beyond.

#### Lounge

3.84m x 3.78m (12' 7" x 12' 5") Double-glazed window and door to garden, inset ceiling spotlights, wall lights, radiator,