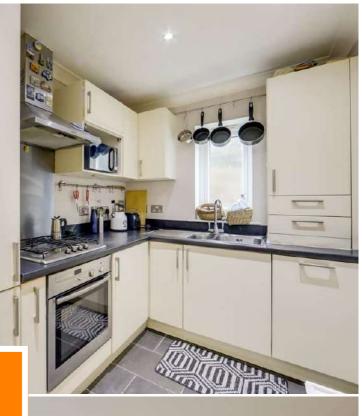

The property boasts a generously sized double bedroom, a modern bathroom, and a sleek kitchen with integrated appliances. The spacious lounge at the rear offers ample room for entertaining and opens directly onto the communal garden, which also benefits from side access—ideal for bike users. Ideally located near Forest Hill Town Centre, the area offers a fantastic mix of shops, supermarkets, and vibrant dining options. Forest Hill Station provides quick connections via London Overground and National Rail, ensuring easy access to Central London and beyond.

#### Kitchen

2.62m x 1.98m (8' 7" x 6' 6")

laminate wood flooring.

Double-glazed window, inset ceiling spotlights, fitted kitchen units, 1.5 bowl sink with mixer tap and drainer, integrated dishwasher,

washing machine, fridge/freezer, oven and gas hob, extractor hood, combi boiler, tile flooring.