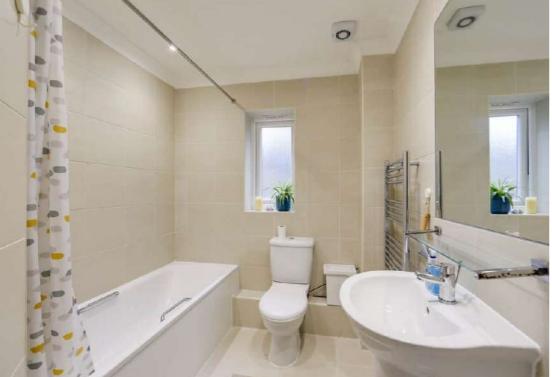

#### Bathroom

2.62m x 2.06m (8' 7" x 6' 9") Double-glazed window, inset ceiling spotlights, bathtub with shower, pedestal washbasin, WC, heated towel rail, tile flooring.