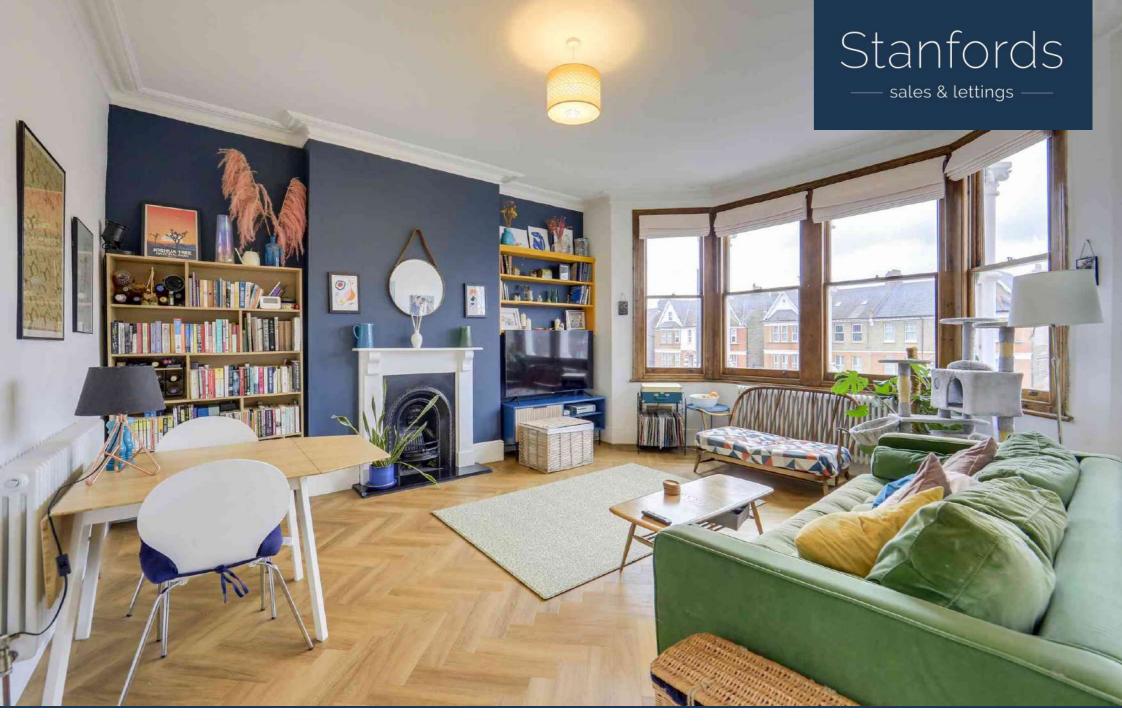

Stepping inside, the first floor showcases beautiful parquet wood flooring throughout. The spacious entrance hall offers ample storage for coats and shoes and leads to the bright lounge, which is flooded with natural light from a large sash bay window. A striking feature fireplace adds warmth and character to the space. The kitchen offers a sleek, contemporary feel with modern units and stylish finishes. Upstairs, a modern bathroom serves two well-proportioned bedrooms, with the principal bedroom boasting a generous walk-in closet, cleverly maximizing storage within the eaves. This property also benefits from a large private garden and a shared driveway providing off-street parking.

#### **Entrance Hall**

Sash window, pendant ceiling light, parquet wood flooring.

# **Reception Room**

4.42m x 4.32m (14' 6" x 14' 2") Sash bay windows, pendant ceiling light f

Sash bay windows, pendant ceiling light, fireplace, column radiator, parquet wood flooring.