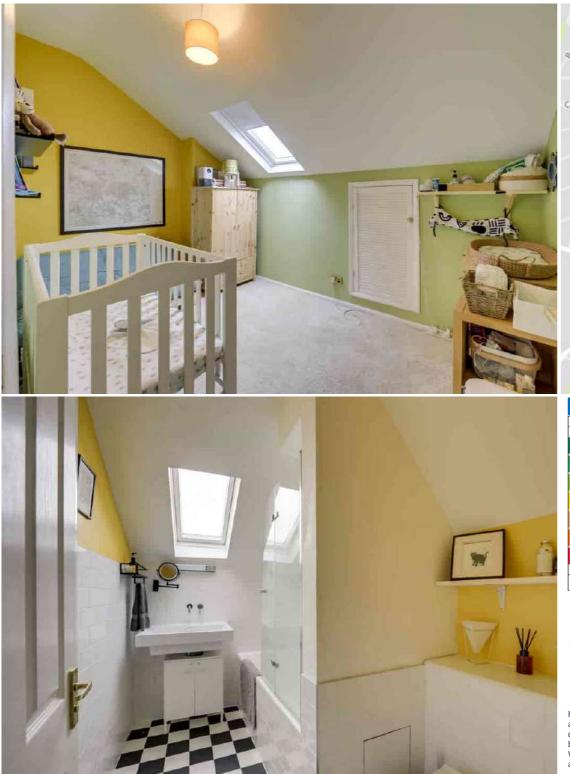

Stepping inside, the first floor showcases beautiful parquet wood flooring throughout. The spacious entrance hall offers ample storage for coats and shoes and leads to the bright lounge, which is flooded with natural light from a large sash bay window. A striking feature fireplace adds warmth and character to the space. The kitchen offers a sleek, contemporary feel with modern units and stylish finishes. Upstairs, a modern bathroom serves two well-proportioned bedrooms, with the principal bedroom boasting a generous walk-in closet, cleverly maximizing storage within the eaves. This property also benefits from a large private garden and a shared driveway providing off-street parking.

# Bedroom

5.45m x 3.41m (17' 11" x 11' 2") Sash window, double glazed roof window, pendant ceiling light, walk-in closet within eaves, radiator, fitted carpet.

# Bedroom

3.84m x 2.45m (12' 7" x 8' 0") Double-glazed roof window, pendant ceiling light, eaves storage, radiator, fitted carpet.

# Bathroom

2.45m x 1.86m (8' 0" x 6' 1") Double-glazed roof window, ceiling light, bathtub with shower and screen, washbasin, WC, heated towel rail, vinyl flooring.