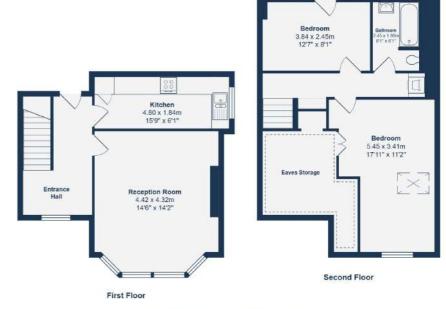

#### FIRST FLOOR

# **Reception Room**

4.42m x 4.32m (14' 6" x 14' 2") Sash bay windows, pendant ceiling light f

Sash bay windows, pendant ceiling light, fireplace, column radiator, parquet wood flooring.

# Kitchen

4.80m x 1.84m (15' 9" x 6' 0") Casement window, pendant ceiling lights, fitted kitchen units, 1.5 bowl sink with mixer tap and drainer, plumbing for dishwasher, integrated fridge/freezer, wine cooler, oven and electric hob, extractor hood, parquet wood flooring.

# SECOND FLOOR

# Bedroom

5.45m x 3.41m (17' 11" x 11' 2") Sash window, double glazed roof window, pendant ceiling light, walk-in closet within eaves, radiator, fitted carpet.

# Bedroom

3.84m x 2.45m (12' 7" x 8' 0") Double-glazed roof window, pendant ceiling light, eaves storage, radiator, fitted carpet.

# Bathroom

2.45m x 1.86m (8' 0" x 6' 1") Double-glazed roof window, ceiling light, bathtub with shower and screen, washbasin, WC, heated towel rail, vinyl flooring.

# Landing

Pendant ceiling light, storage cupboard, plumbing for washing machine, fitted carpet.

OUTSIDE

# Private Garden

Like what you see? Call 020 8690 3656 or email us at catford@stanfordestates.london to arrange a viewing or request further information

Eaves Storage

Total Area: 82.4 m<sup>2</sup> ... 887 ft<sup>2</sup> (excluding eaves storage)

Drawn for Stanfords Sales & Lottings This floorplan is for illustrative purposes only. Whilst every effort has been made to ensure the accuracy of the plan, the dimensions and total area are approximated only and should not be relied upon.