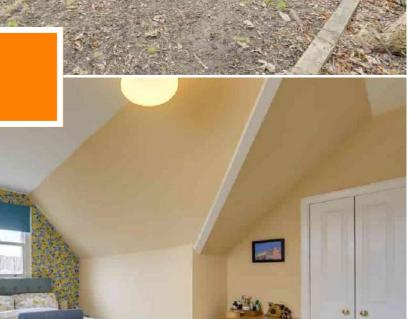

Stepping inside, the first floor showcases beautiful parquet wood flooring throughout. The spacious entrance hall offers ample storage for coats and shoes and leads to the bright lounge, which is flooded with natural light from a large sash bay window. A striking feature fireplace adds warmth and character to the space. The kitchen offers a sleek, contemporary feel with modern units and stylish finishes. Upstairs, a modern bathroom serves two well-proportioned bedrooms, with the principal bedroom boasting a generous walk-in closet, cleverly maximizing storage within the eaves. This property also benefits from a large private garden and a shared driveway providing off-street parking.

# Bedroom

5.45m x 3.41m (17' 11" x 11' 2") Sash window, double glazed roof window, pendant ceiling light, walk-in closet within eaves, radiator, fitted carpet.

# Bedroom

3.84m x 2.45m (12' 7" x 8' 0") Double-glazed roof window, pendant ceiling light, eaves storage, radiator, fitted carpet.