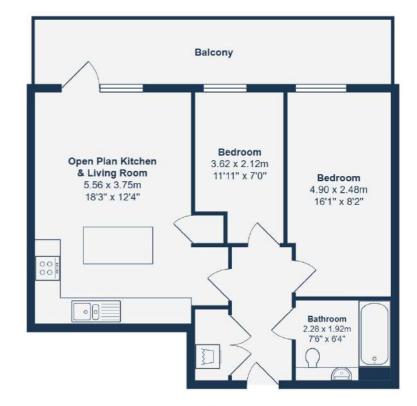

#### Second Floor

Total Area: 53.9 m<sup>2</sup> ... 581 ft<sup>2</sup> (excluding balcony)

Drawn for Stanfords Sales & Lettings

This floorplan is for illustrative purposes only. Whilst every effort has been made to ensure the accuracy of the plan, the dimensions and total area are approximated only and should not be relied upon.

## Open Plan Kitchen & Living Room

5.56m x 3.75m (18' 3" x 12' 4")

Double-glazed window and door to balcony, track ceiling lights, inset ceiling spotlights, fitted kitchen units, 1.5 bowl sink with mixer tap and drainer, integrated dishwasher, fridge/freezer, microwave, oven, electric hob and extractor hood, radiators, storage cupboard, laminate wood flooring.

#### **Bedroom**

4.90m x 2.48m (16' 1" x 8' 2")

Double-glazed window, ceiling lights, radiator, fitted carpet.

#### **Bedroom**

3.62m x 2.12m (11'11" x 6'11") Double-glazed window, ceiling light, radiator, fitted carpet.

#### **Bathroom**

2.28m x 1.92m (7' 6" x 6' 4")
Inset ceiling spotlights, bathtub with shower and screen, washbasin on vanity unit, WC, heated towel rail, tile flooring.

OUTSIDE