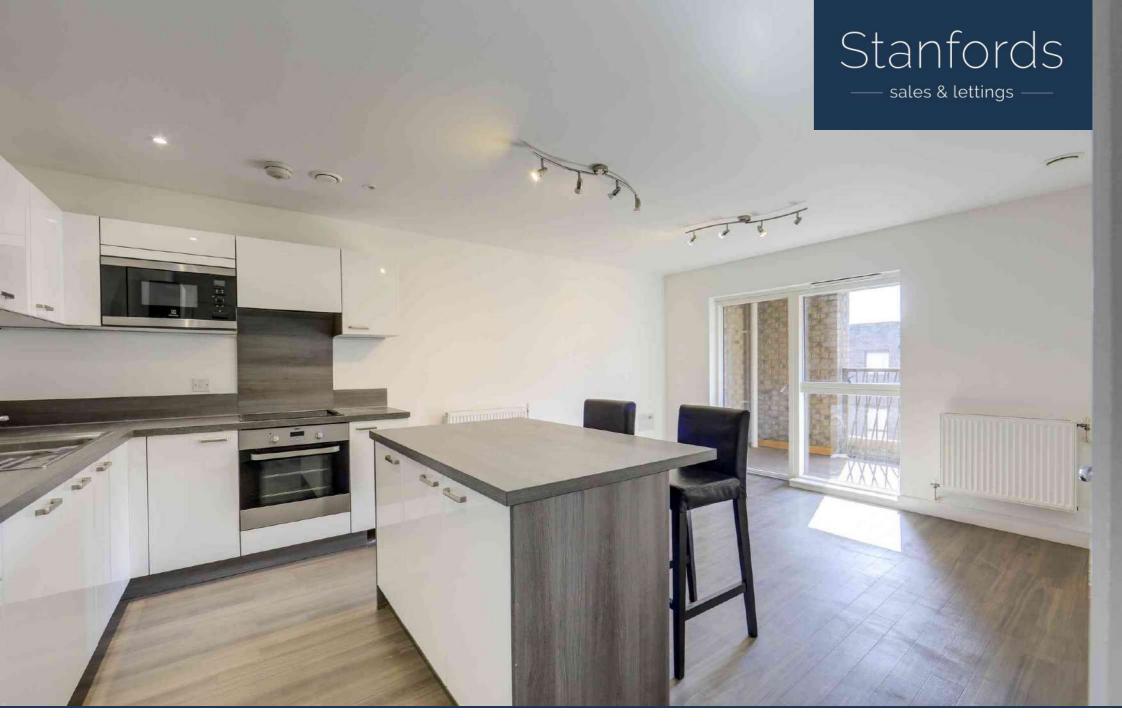

Stepping inside, the entrance hall features a utility/storage cupboard, leading to an open-plan lounge and kitchen with integrated appliances and a built-in breakfast bar, this space also opens to a large private balcony, perfect for relaxing. The property includes two well-sized bedrooms and a modern three-piece bathroom.

## Open Plan Kitchen & Living Room

5.56m x 3.75m (18' 3" x 12' 4")

Double-glazed window and door to balcony, track ceiling lights, inset ceiling spotlights, fitted kitchen units, 1.5 bowl sink with mixer tap and drainer, integrated dishwasher, fridge/freezer, microwave, oven, electric hob and extractor hood, radiators, storage cupboard, laminate wood flooring.