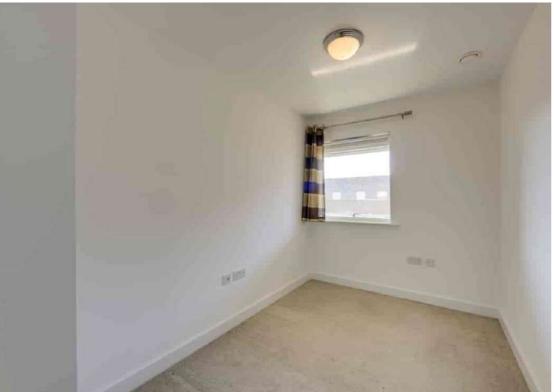

#### **Bedroom**

4.90m x 2.48m (16' 1" x 8' 2")

Double-glazed window, ceiling lights, radiator, fitted carpet.

#### **Bedroom**

3.62m x 2.12m (11'11" x 6'11") Double-glazed window, ceiling light, radiator, fitted carpet.