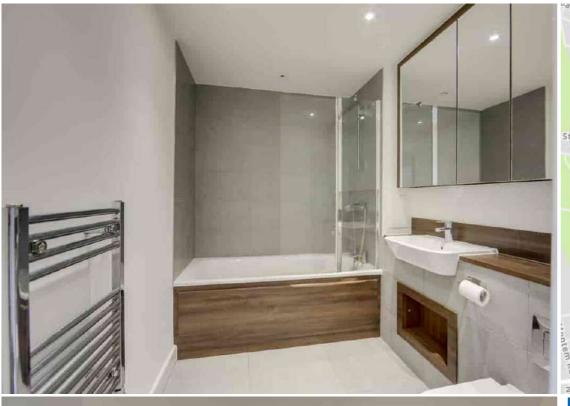

#### **Bathroom**

2.28m x 1.92m (7' 6" x 6' 4")
Inset ceiling spotlights, bathtub with shower and screen, washbasin on vanity unit, WC, heated towel rail, tile flooring.

OUTSIDE