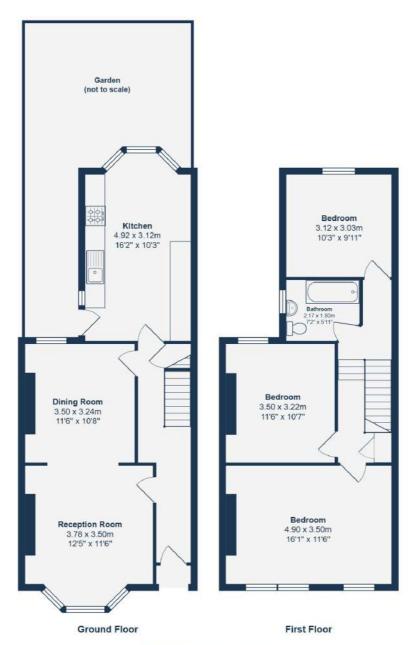

## **GROUND FLOOR**

## **Entrance Hall**

Pendant ceiling light, understairs storage cupboard, wood flooring.

## **Reception Room**

3.78m x 3.50m (12' 5" x 11' 6")

Double-glazed bay windows, pendant ceiling light, radiator, wood flooring.

## **Dining Room**

3.50m x 3.24m (11' 6" x 10' 8")

Double-glazed window, pendant ceiling light, radiator, wood flooring.

### Kitchen

4.92m x 3.12m (16' 2" x 10' 3")

Double-glazed windows, door to garden, fitted kitchen units, sink with mixer tap and drainer, integrated oven, gas hob and extractor hood, plumbing for washing machine and dishwasher, radiator, vinyl flooring.

## FIRST FLOOR

## Landing

Pendant ceiling light, storage cupboard, wood flooring.

#### **Bedroom**

4.90m x 3.50m (16' 1" x 11' 6")

Double-glazed windows, pendant ceiling light, radiator, fitted carpet.

#### **Bedroom**

3.50m x 3.22m (11' 6" x 10' 7")

Double-glazed window, pendant ceiling light, radiator, fitted carpet.

#### Bedroom

3.12m x 3.03m (10' 3" x 9' 11")

Double-glazed window, pendant ceiling light, radiator, fitted carpet.

#### **Bathroom**

2.17m x 1.80m (7' 1" x 5' 11")

Double-glazed window, ceiling light, bathtub with shower and screen, washbasin, WC, heated towel rail, vinyl flooring.

## **OUTSIDE**

#### Garden

Total Area: 104.0 m<sup>2</sup> ... 1119 ft<sup>2</sup>

Drawn for Stanfords Sales & Lettings

This floorplan is for illustrative purposes only. Whilst every effort has been made to ensure the accuracy of the plan, the dimensions and total area are approximated only and should not be relied upon.