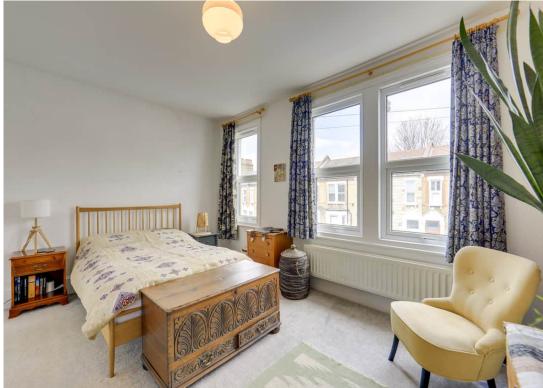

#### **Bedroom**

4.90m x 3.50m (16' 1" x 11' 6")

Double-glazed windows, pendant ceiling light, radiator, fitted carpet.

#### **Bedroom**

3.50m x 3.22m (11' 6" x 10' 7")

Double-glazed window, pendant ceiling light, radiator, fitted carpet.

#### Bedroom

3.12m x 3.03m (10' 3" x 9' 11")

Double-glazed window, pendant ceiling light, radiator, fitted carpet.