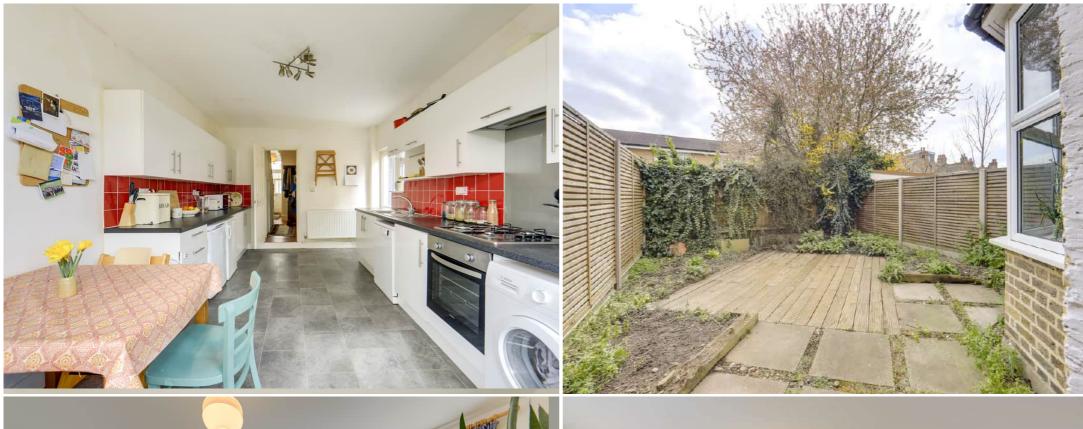

### Kitchen

4.92m x 3.12m (16' 2" x 10' 3")

Double-glazed windows, door to garden, fitted kitchen units, sink with mixer tap and drainer, integrated oven, gas hob and extractor hood, plumbing for washing machine and dishwasher, radiator, vinyl flooring.

#### Garden

Total Area: 104.0 m<sup>2</sup> ... 1119 ft<sup>2</sup>

Drawn for Stanfords Sales & Lettings

This floorplan is for illustrative purposes only. Whilst every effort has been made to ensure the accuracy of the plan, the dimensions and total area are approximated only and should not be relied upon.