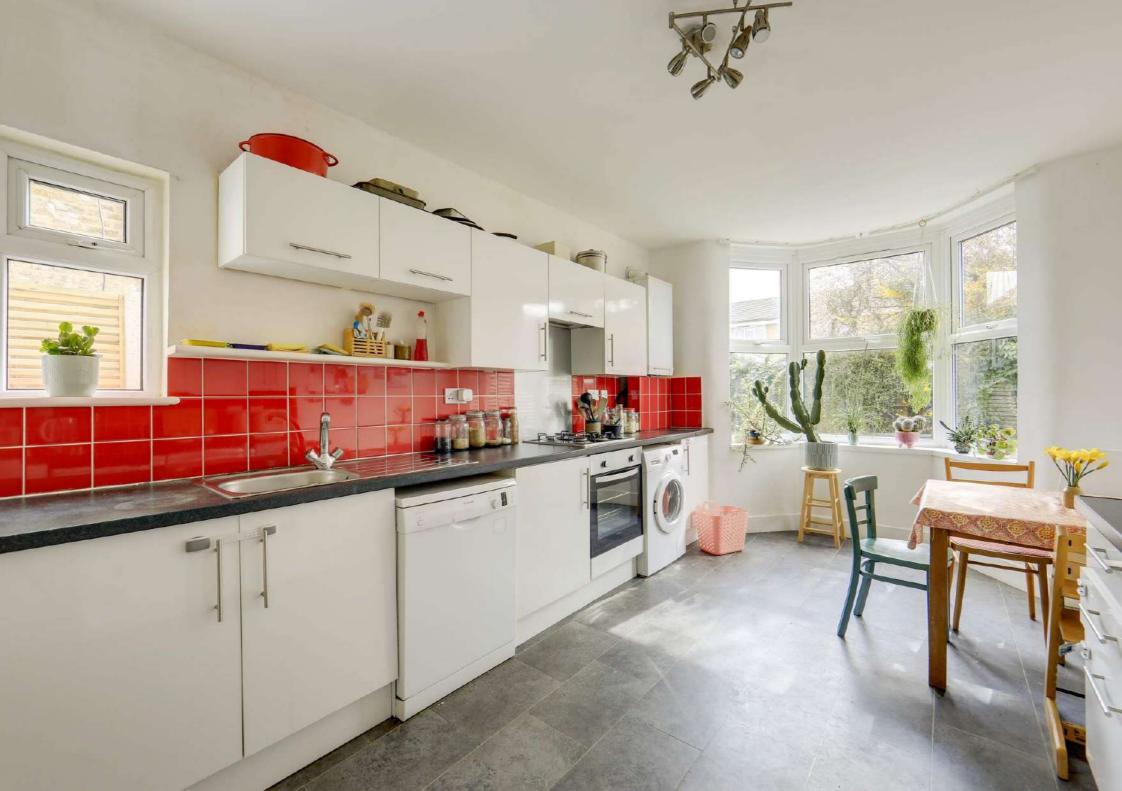

### Kitchen

4.92m x 3.12m (16' 2" x 10' 3")

Double-glazed windows, door to garden, fitted kitchen units, sink with mixer tap and drainer, integrated oven, gas hob and extractor hood, plumbing for washing machine and dishwasher, radiator, vinyl flooring.