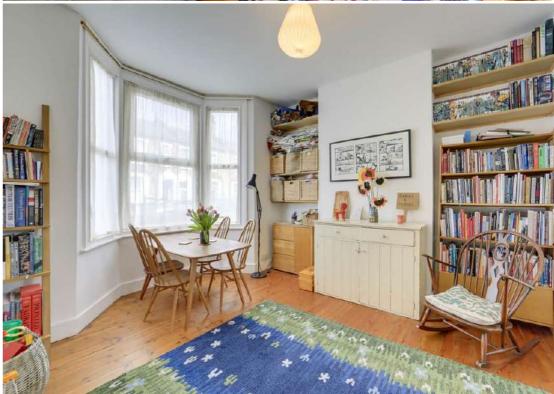

## **Dining Room**

3.50m x 3.24m (11' 6" x 10' 8")

Double-glazed window, pendant ceiling light, radiator, wood flooring.