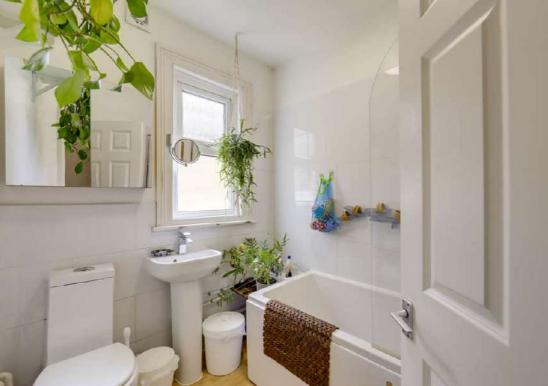

#### **Bathroom**

2.17m x 1.80m (7' 1" x 5' 11")

Double-glazed window, ceiling light, bathtub with shower and screen, washbasin, WC, heated towel rail, vinyl flooring.