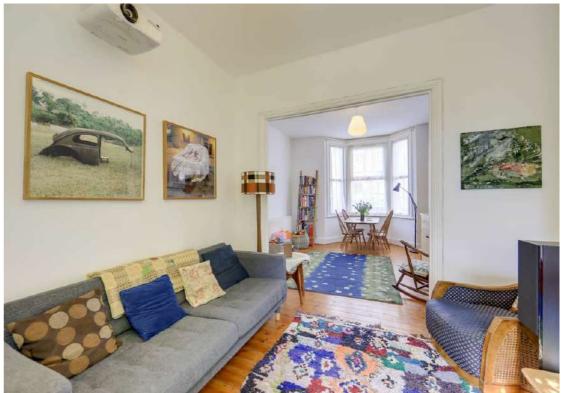

## **Reception Room**

3.78m x 3.50m (12' 5" x 11' 6")

Double-glazed bay windows, pendant ceiling light, radiator, wood flooring.