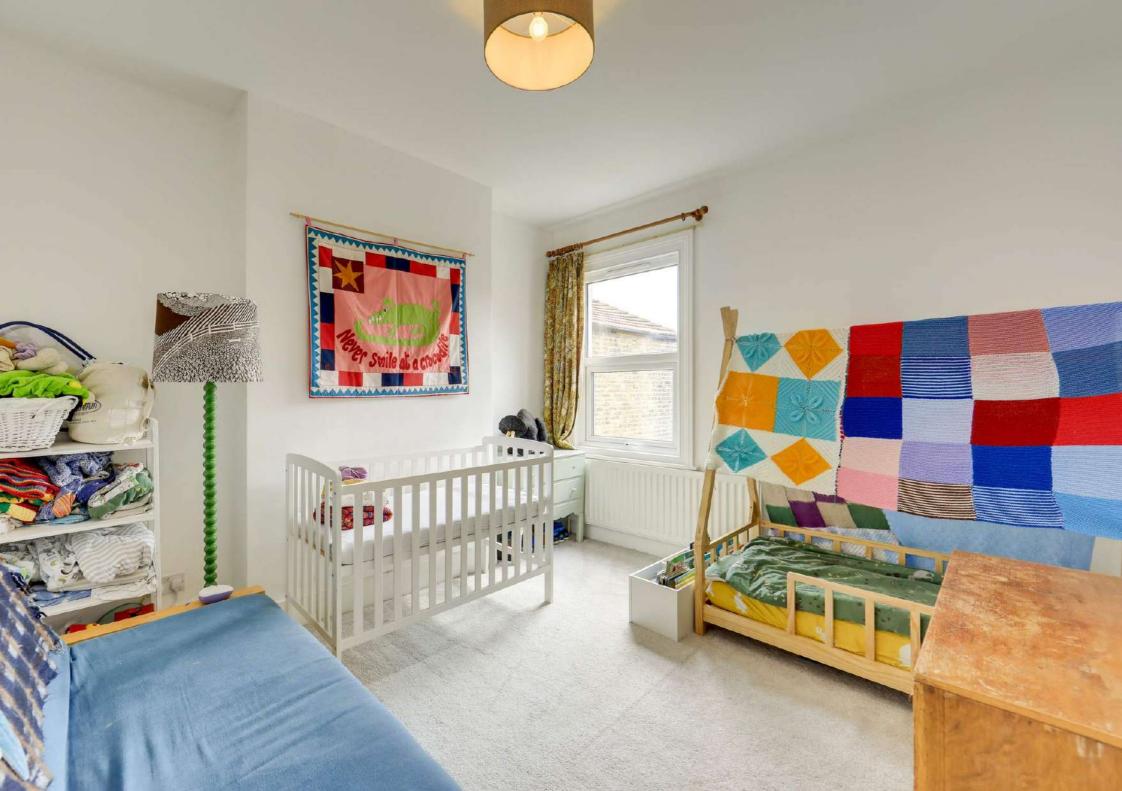

#### **Bedroom**

4.90m x 3.50m (16' 1" x 11' 6")

Double-glazed windows, pendant ceiling light, radiator, fitted carpet.

#### **Bedroom**

3.50m x 3.22m (11' 6" x 10' 7")

Double-glazed window, pendant ceiling light, radiator, fitted carpet.

#### Bedroom

3.12m x 3.03m (10' 3" x 9' 11")

Double-glazed window, pendant ceiling light, radiator, fitted carpet.