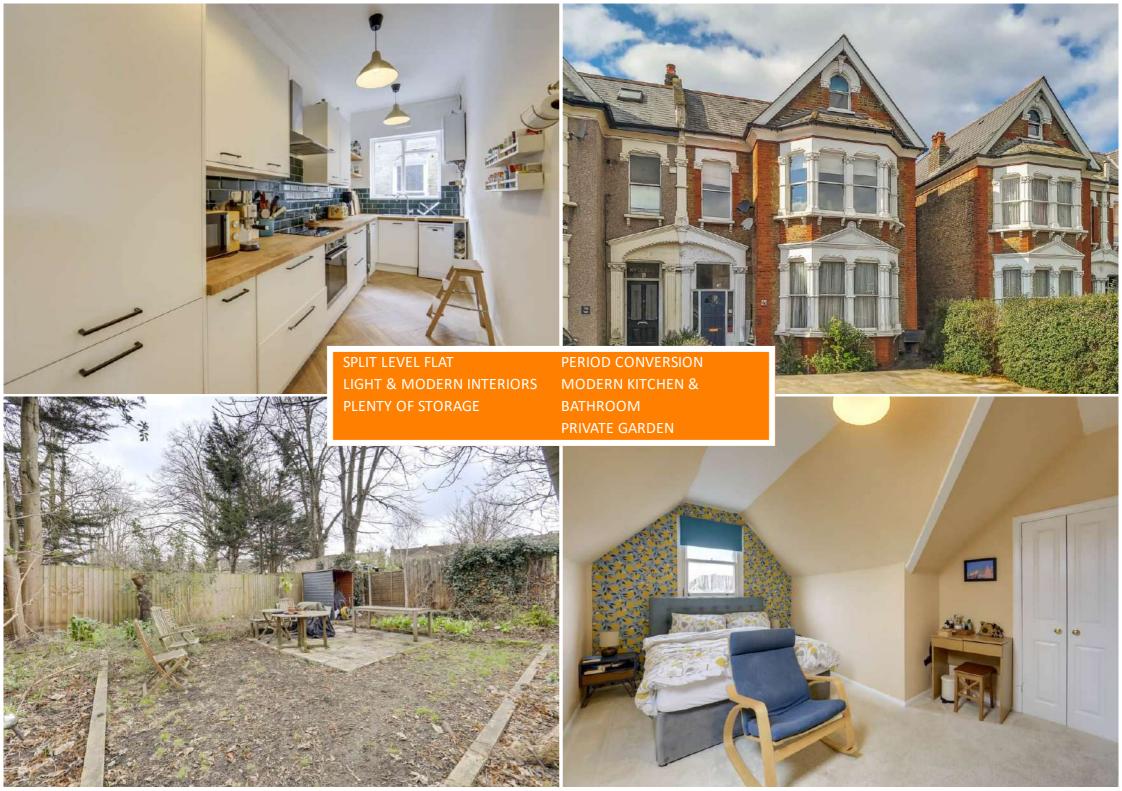

# Read all about it...

Set across the first and second floors of a charming period conversion, this spacious two-bedroom flat is ideal for buyers seeking a vibrant community with excellent commuter links.

Stepping inside, the first floor showcases beautiful parquet wood flooring throughout. The spacious entrance hall offers ample storage for coats and shoes and leads to the bright lounge, which is flooded with natural light from a large sash bay window. A striking feature fireplace adds warmth and character to the space. The kitchen offers a sleek, contemporary feel with modern units and stylish finishes. Upstairs, a modern bathroom serves two well-proportioned bedrooms, with the principal bedroom boasting a generous walk-in closet, cleverly maximizing storage within the eaves. This property also benefits from a large private garden and a shared driveway providing off-street parking.

#### Kitchen

4.80m x 1.84m (15' 9" x 6' 0")

Casement window, pendant ceiling lights, fitted kitchen units, 1.5 bowl sink with mixer tap and drainer, plumbing for dishwasher, integrated fridge/freezer, wine cooler, oven and electric hob, extractor hood, parquet wood flooring.

# Private Garden

Call **020 8690 3656** or email us at **catford@stanfordestates.london** to arrange a viewing or request further information

Total Area: 82.4 m2 ... 887 ft2 (excluding eaves storage)

Drawn for Stanfords Sales & Lettings