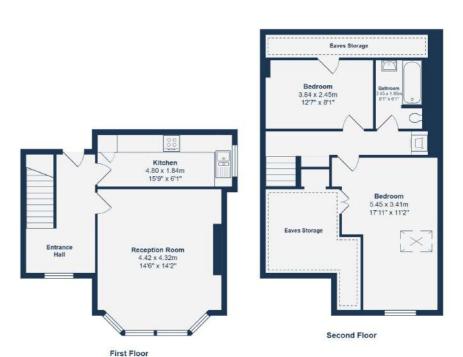

#### FIRST FLOOR

## **Entrance Hall**

Sash window, pendant ceiling light, parquet wood flooring.

## Reception Room

4.42m x 4.32m (14' 6" x 14' 2")

Sash bay windows, pendant ceiling light, fireplace column radiator, parquet wood flooring.

#### Kitchen

4.80m x 1.84m (15' 9" x 6' 0")

Casement window, pendant ceiling lights, fitted kitchen units, 1.5 bowl sink with mixer tap and drainer, plumbing for dishwasher, integrated fridge/freezer, wine cooler, oven and electric hob, extractor hood, parquet wood flooring.

SECOND FLOOR

### Bedroom

5.45m x 3.41m (17' 11" x 11' 2")

Sash window, double glazed roof window, pendant

ceiling light, walk-in closet within eaves, radiator, fitted carpet.

# **Bedroom**

3.84m x 2.45m (12' 7" x 8' 0")

Double-glazed roof window, pendant ceiling light, eaves storage, radiator, fitted carpet.

# **Bathroom**

2.45m x 1.86m (8' 0" x 6' 1")

Double-glazed roof window, ceiling light, bathtub with shower and screen, washbasin, WC, heated towel rail, vinyl flooring.

### Landing

Pendant ceiling light, storage cupboard, plumbing for washing machine, fitted carpet.

**OUTSIDE** 

# Private Garden

Call **020 8690 3656** or email us at **catford@stanfordestates.london** to arrange a viewing or request further information

Total Area: 82.4 m2 ... 887 ft2 (excluding eaves storage)

Drawn for Stanfords Sales & Lettings