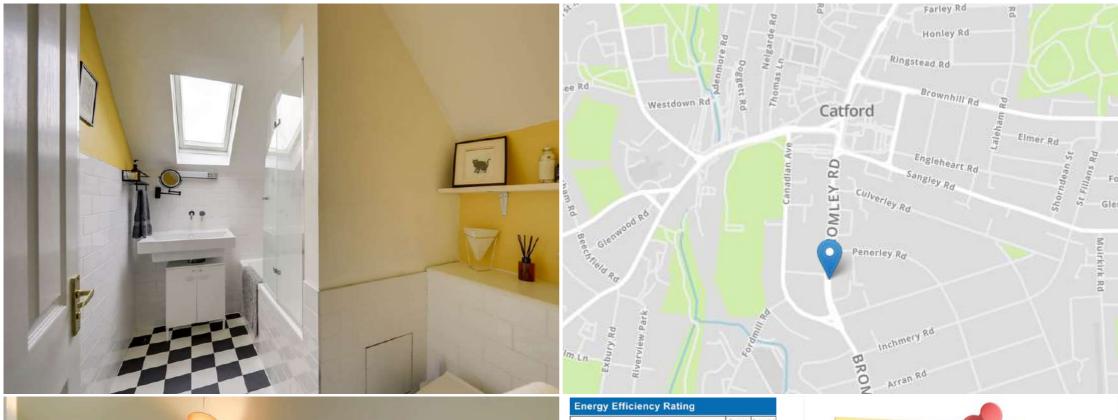

# **Bathroom**

2.45m x 1.86m (8' 0" x 6' 1")

Double-glazed roof window, ceiling light, bathtub with shower and screen, washbasin, WC, heated towel rail, vinyl flooring.