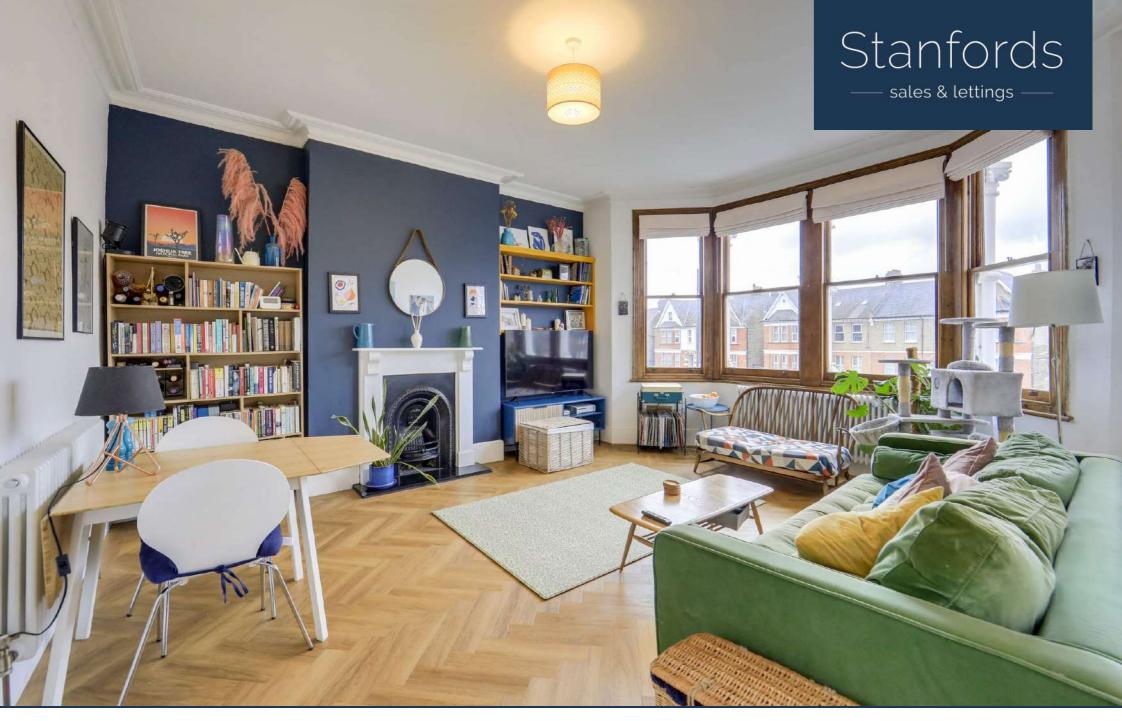

Stepping inside, the first floor showcases beautiful parquet wood flooring throughout. The spacious entrance hall offers ample storage for coats and shoes and leads to the bright lounge, which is flooded with natural light from a large sash bay window. A striking feature fireplace adds warmth and character to the space. The kitchen offers a sleek, contemporary feel with modern units and stylish finishes. Upstairs, a modern bathroom serves two well-proportioned bedrooms, with the principal bedroom boasting a generous walk-in closet, cleverly maximizing storage within the eaves. This property also benefits from a large private garden and a shared driveway providing off-street parking.

## **Entrance Hall**

Sash window, pendant ceiling light, parquet wood flooring.

## Reception Room

4.42m x 4.32m (14' 6" x 14' 2")

Sash bay windows, pendant ceiling light, fireplace column radiator, parquet wood flooring.