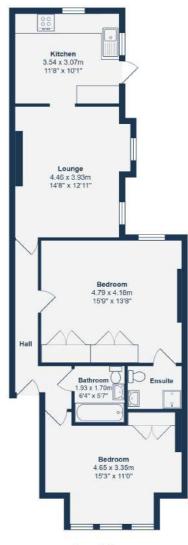

#### RAISED GROUND FLOOR

## Hallway

Pendant ceiling light, laminate flooring.

### Lounge

4.46m x 3.93m (14' 8" x 12' 11")

Spotlights, sash window, double glazed frosted glass window, free standing shelves, wall mounted TV and speaker,

lamps, corner sofa, coffee table, radiator, fitted carpet.

## Kitchen

3.54m x 3.07m (11' 7" x 10' 1")

Spotlights, sash window, fitted kitchen units, stainless steel sink with drainer, gas hob, electric oven, dishwasher, washing machine, dining table, fridge, freezer, tiled flooring.

## **Bedroom**

4.79m x 4.18m (15' 9" x 13' 9") Spotlights, sash windows, curtains, built-in wardrobe, bed and mattress mirror, radiators,

#### **Ensuite**

Spotlights, tiled wall, walk-in shower, heated towel rail, mirror, washbasin, WC, tiled flooring.

#### **Bedroom**

4.65m x 3.35m (15' 3" x 11' 0") Spotlights, sash windows, curtains, built-in wardrobe, free-standing drawers, bed and mattress, radiator, fitted carpet.

#### **Bathroom**

1.93m x 1.70m (6' 4" x 5' 7")

dressing table, fitted carpet.

Spotlights, tiled wall, shower bath, heated towel rail, washbasin, WC, tiled flooring.

**OUTSIDE** 

Communal Garden

## Like what you see?

Call **020 8699 6778** or email us at **foresthill@stanfordestates.london** to arrange a viewing or request further information

Ground Floor

Total Area: 76.5 m2 ... 823 ft2

Drawn for Stanfords Sales & Lettings