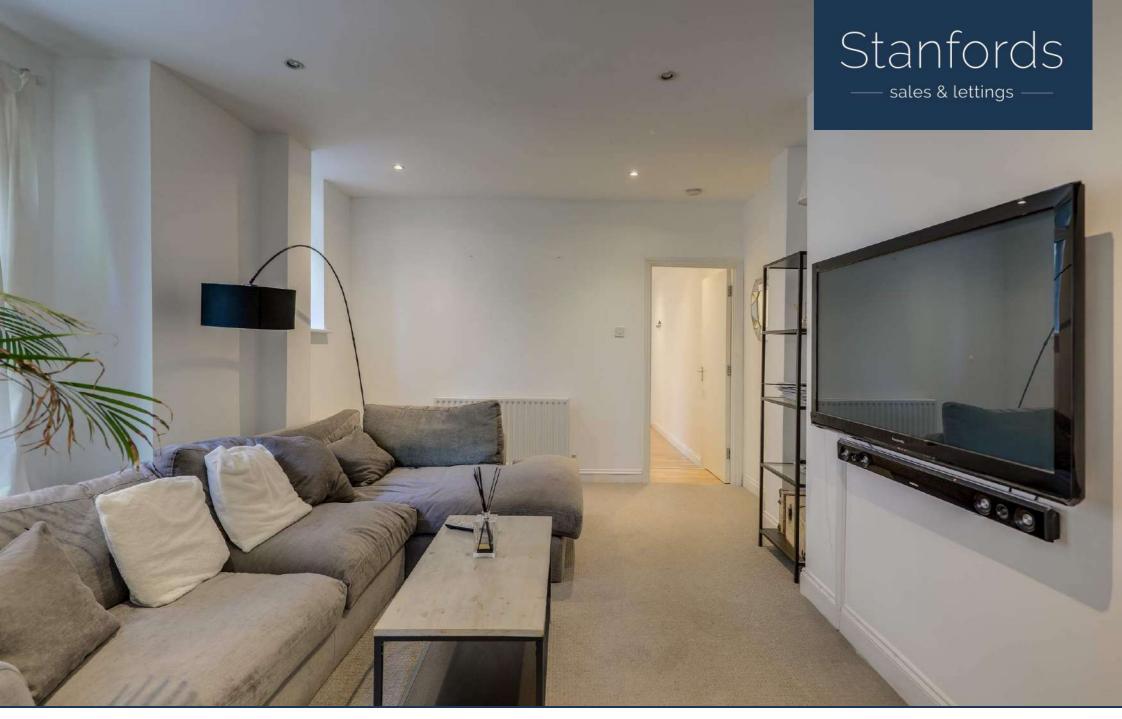

### Lounge

4.46m x 3.93m (14' 8" x 12' 11")

Spotlights, sash window, double glazed frosted glass window, free standing shelves, wall mounted TV and speaker,

lamps, corner sofa, coffee table, radiator, fitted carpet.