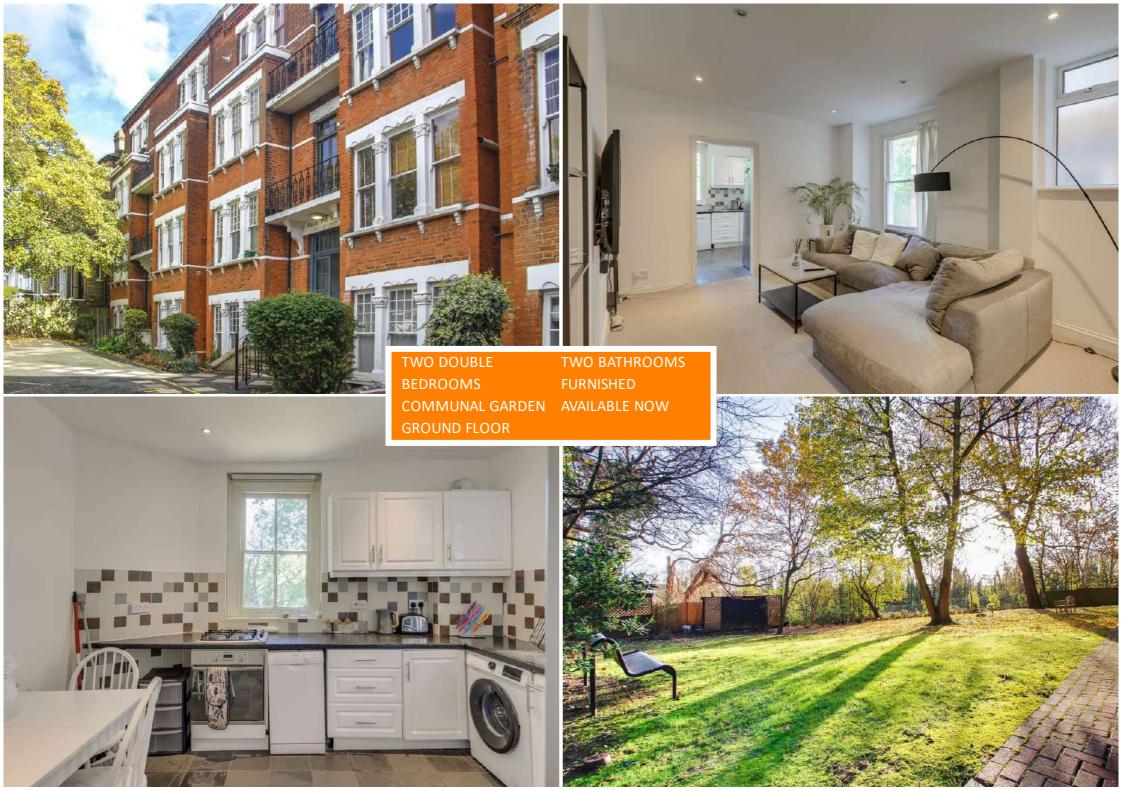

# Read all about it...

Located on the raised ground floor of a stunning Victorian block is this spacious and beautifully presented furnished 2-bedroom flat, available to rent immediately. Perfectly positioned between Forest Hill and Honor Oak Park, residents enjoy convenient access to both town centres, offering a wide range of independent shops, green spaces, transport links, pubs, and restaurants.

Internally, the flat spans over 80 sqm of well-proportioned living space. A welcoming hallway leads into a generous lounge, which flows seamlessly into a contemporary kitchen. At the front of the property are two large double bedrooms, both with built-in wardrobes—the principal bedroom also benefits from a private en-suite shower room.

Externally, the property offers access to a well-maintained communal garden at the rear, as well as a communal bike shed (available for a small charge).