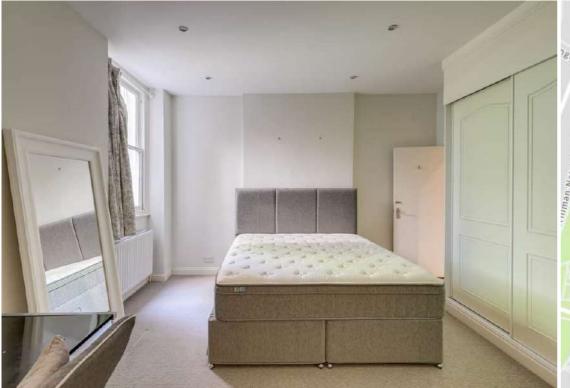

## **Bedroom**

4.79m x 4.18m (15' 9" x 13' 9") Spotlights, sash windows, curtains, built-in wardrobe, bed and mattress mirror, radiators,

#### **Bedroom**

4.65m x 3.35m (15' 3" x 11' 0") Spotlights, sash windows, curtains, built-in wardrobe, free-standing drawers, bed and mattress, radiator, fitted carpet.