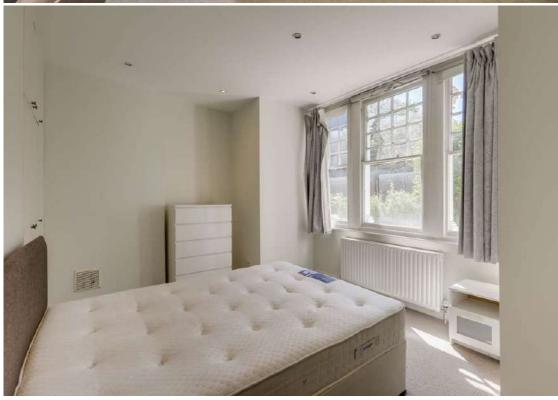

## **Bedroom**

4.79m x 4.18m (15' 9" x 13' 9") Spotlights, sash windows, curtains, built-in wardrobe, bed and mattress mirror, radiators,

#### **Bedroom**

4.65m x 3.35m (15' 3" x 11' 0") Spotlights, sash windows, curtains, built-in wardrobe, free-standing drawers, bed and mattress, radiator, fitted carpet.