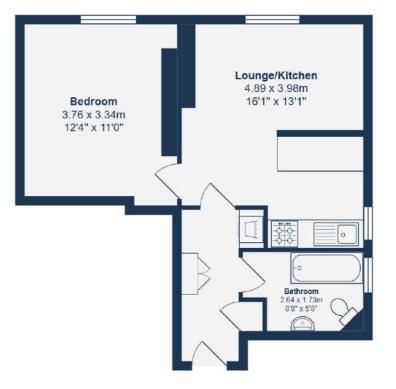

## **TOP FLOOR**

### **Entrance Hall**

Pendant ceiling light, storage cupboards, washing machine, radiator, fitted carpet.

### Kitchen/Lounge

4.89m x 3.98m (16' 1" x 13' 1")

Sash windows, pendant ceiling light, fitted kitchen units, sink with mixer tap and drainer, integrated oven, gas hob and extractor hood, undercounter fridge, radiator, fireplace, fitted carpet, vinyl flooring to kitchen area.

### **Bedroom**

3.76m x 3.34m (12' 4" x 10' 11")
Sash window, pendant ceiling light, radiator, fireplace, fitted carpet.

### **Bathroom**

2.64m x 1.73m (8' 8" x 5' 8")

Window, ceiling light, bathtub with shower, washbasin, WC, radiator, vinyl flooring.

Like what you see?

Call **020 8699 6778** or email us at **foresthill@stanfordestates.london** to arrange a viewing or request further information

Top Floor

Total Area: 40.7 m2 ... 438 ft2

Drawn for Stanfords Sales & Lettings

This floorplan is for illustrative purposes only. Whilst every effort has been made to ensure the accuracy of the plan, the dimensions and total area are approximated only and should not be relied upon.