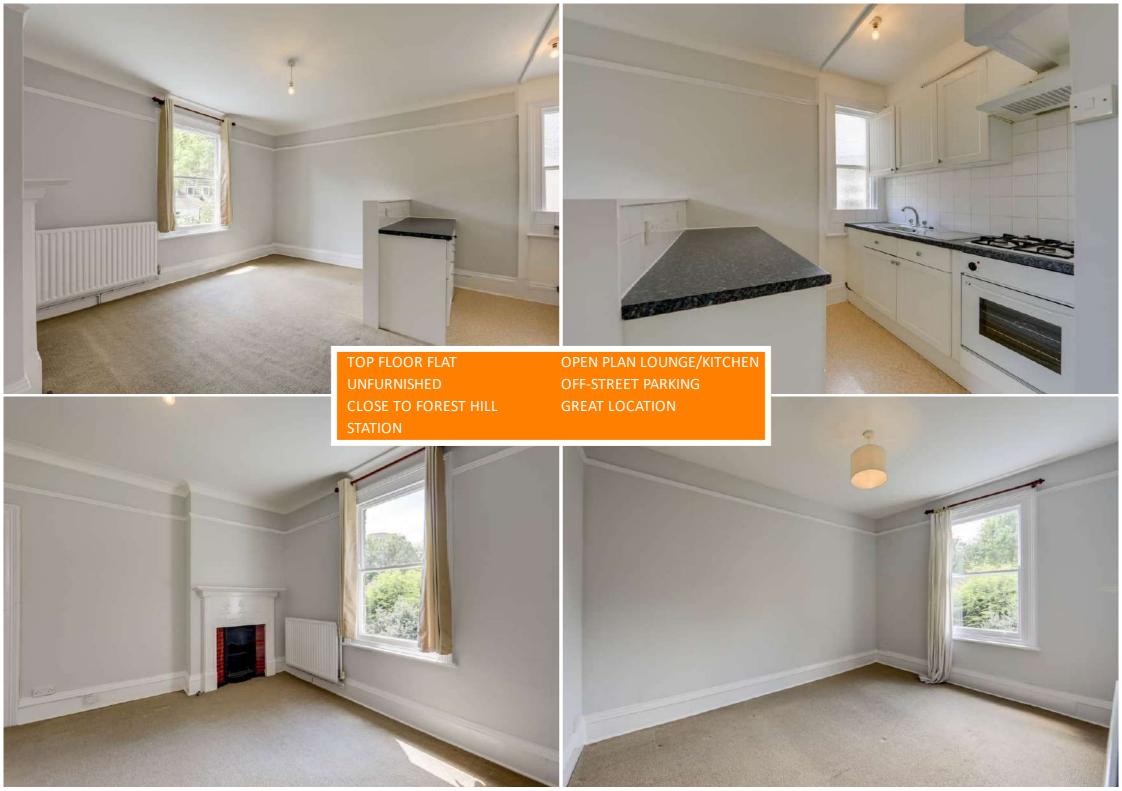

# Read all about it...

Located in Princes Garth, a charming period mansion block in the heart of Forest Hill, this well-presented top-floor flat is available to rent now and comes unfurnished.

The property features a bright open-plan lounge and kitchen, a good-sized double bedroom, a bathroom, and a welcoming entrance hall with ample built-in storage. Additional benefits include off-street parking.

### Kitchen/Lounge

4.89m x 3.98m (16' 1" x 13' 1")

Sash windows, pendant ceiling light, fitted kitchen units, sink with mixer tap and drainer, integrated oven, gas hob and extractor hood, undercounter fridge, radiator, fireplace, fitted carpet, vinyl flooring to kitchen area.

### **Bedroom**

3.76m x 3.34m (12' 4" x 10' 11")
Sash window, pendant ceiling light, radiator, fireplace, fitted carpet.