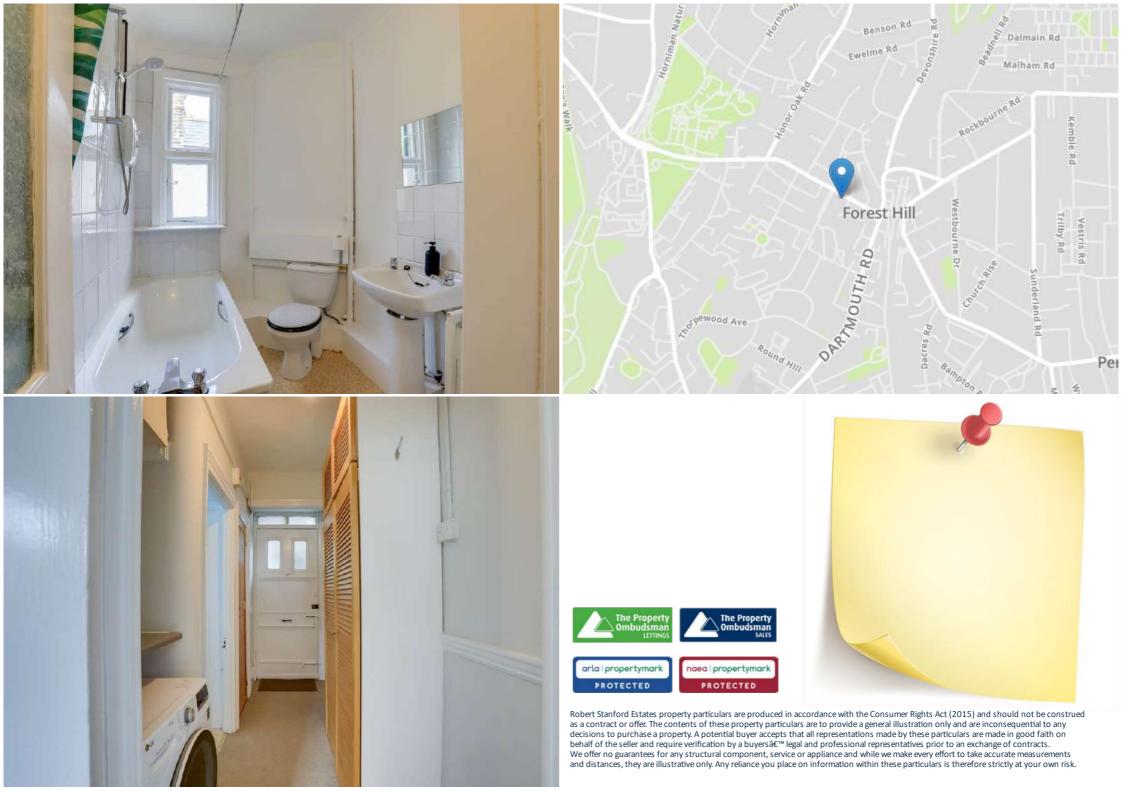

Ideally situated just a short walk from Forest Hill Station, with excellent Overground and National Rail links to Central London. The area offers an eclectic mix of independent shops, cafés, supermarkets, and restaurants.

### **Bathroom**

2.64m x 1.73m (8' 8" x 5' 8")

Window, ceiling light, bathtub with shower, washbasin, WC, radiator, vinyl flooring.

Like what you see?

Call **020 8699 6778** or email us at **foresthill@stanfordestates.london** to arrange a viewing or request further information