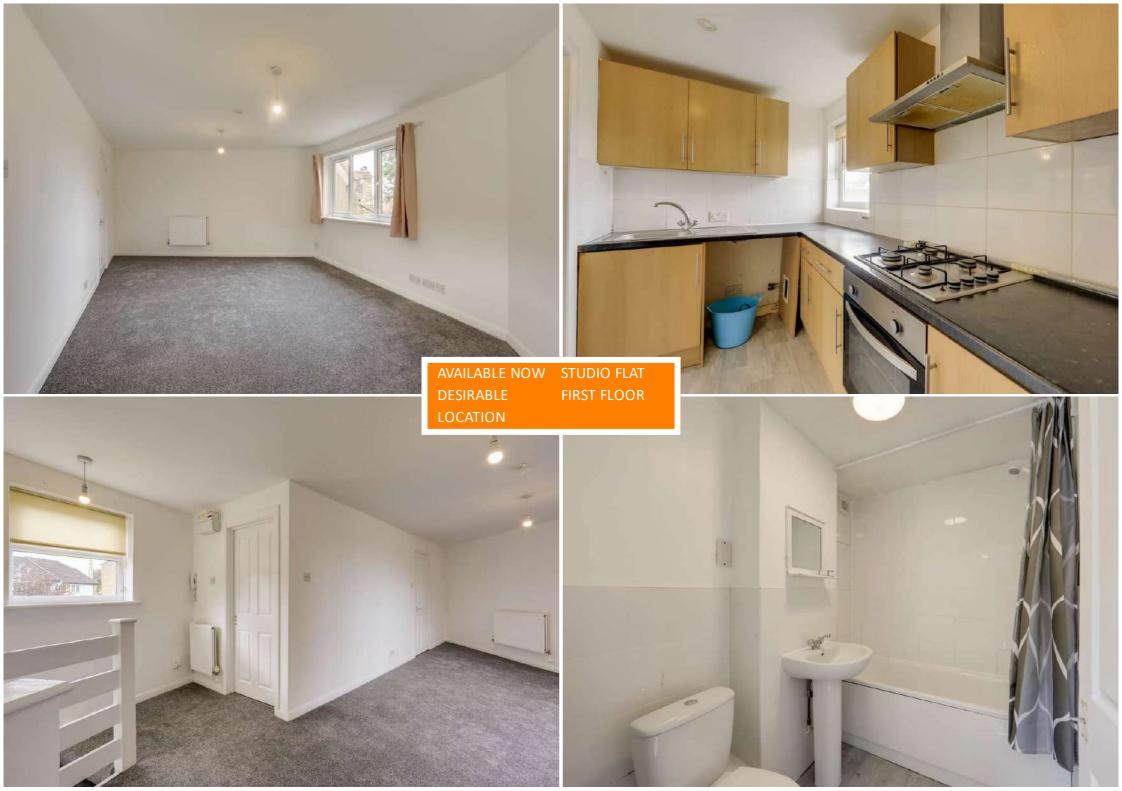

# Read all about it...

Set on the first floor, this well-presented flat offers a spacious studio room, separate kitchen with gas hob and oven, and a bathroom with bath and shower. Bright and airy throughout, with double glazed windows and quality fittings, this property is ideal for a single occupant or couple seeking comfortable living in a quiet location.

## **Studio**

Pendant Lighting, Double Glazed Casement Window, Radiator, Plug Sockets 6.54m x 3.57m (21' 5" x 11' 9")

#### Kitchen

Flush Ceiling Lighting, Double Glazed Casement Window, Extractor Fan, 4 Ring Gas Hob, Gas Oven, Tiled Splashback 3.26m x 1.81m (10' 8" x 5' 11")

### Bathroom

Ceiling Lighting, Bath & Shower, Hand Wash Basin, W/C, Tiled Walls & Floor 2.26m x 1.81m (7' 5" x 5' 11")

Like what you see?

Call **020 8852 0026** or email us at **hithergreen@stanfordestates.london** to arrange a viewing or request further information