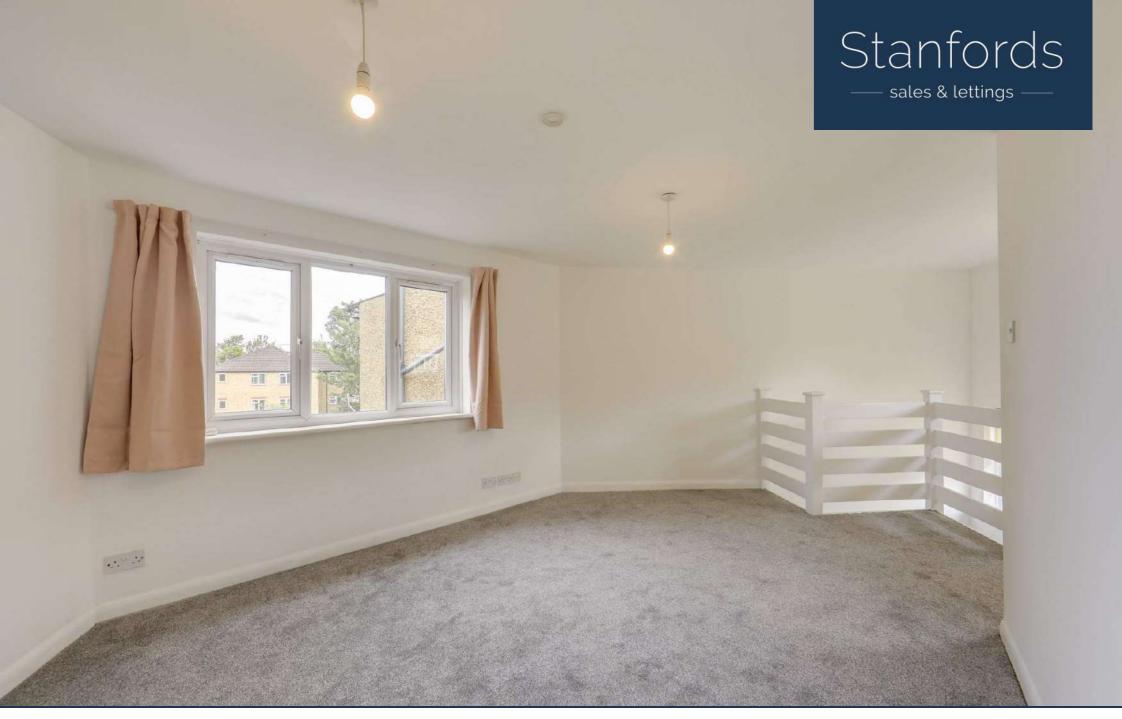

# Read all about it...

Set on the first floor, this well-presented flat offers a spacious studio room, separate kitchen with gas hob and oven, and a bathroom with bath and shower. Bright and airy throughout, with double glazed windows and quality fittings, this property is ideal for a single occupant or couple seeking comfortable living in a quiet location.

## **Studio**

Pendant Lighting, Double Glazed Casement Window, Radiator, Plug Sockets 6.54m x 3.57m (21' 5" x 11' 9")