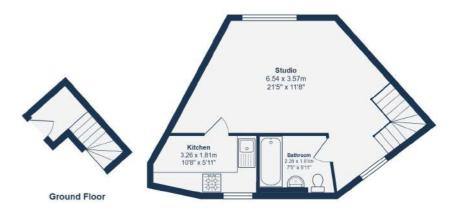

## FIRST FLOOR

## **Studio**

Pendant Lighting, Double Glazed Casement Window, Radiator, Plug Sockets 6.54m x 3.57m (21' 5" x 11' 9")

#### Kitchen

Flush Ceiling Lighting, Double Glazed Casement Window, Extractor Fan, 4 Ring Gas Hob, Gas Oven, Tiled Splashback 3.26m x 1.81m (10' 8" x 5' 11")

### Bathroom

Ceiling Lighting, Bath & Shower, Hand Wash Basin, W/C, Tiled Walls & Floor 2.26m x 1.81m (7' 5" x 5' 11")

Like what you see?

Call **020 8852 0026** or email us at **hithergreen@stanfordestates.london** to arrange a viewing or request further information

First Floor

Total Area: 36.6 m2 ... 394 ft2

Drawn for Stanfords Sales & Lettings
This floorplan is for illustrative purposes only. Whilst every effort has been made to ensure the accuracy
of the plan, the dimensions and total area are approximated only and should not be relied upon.