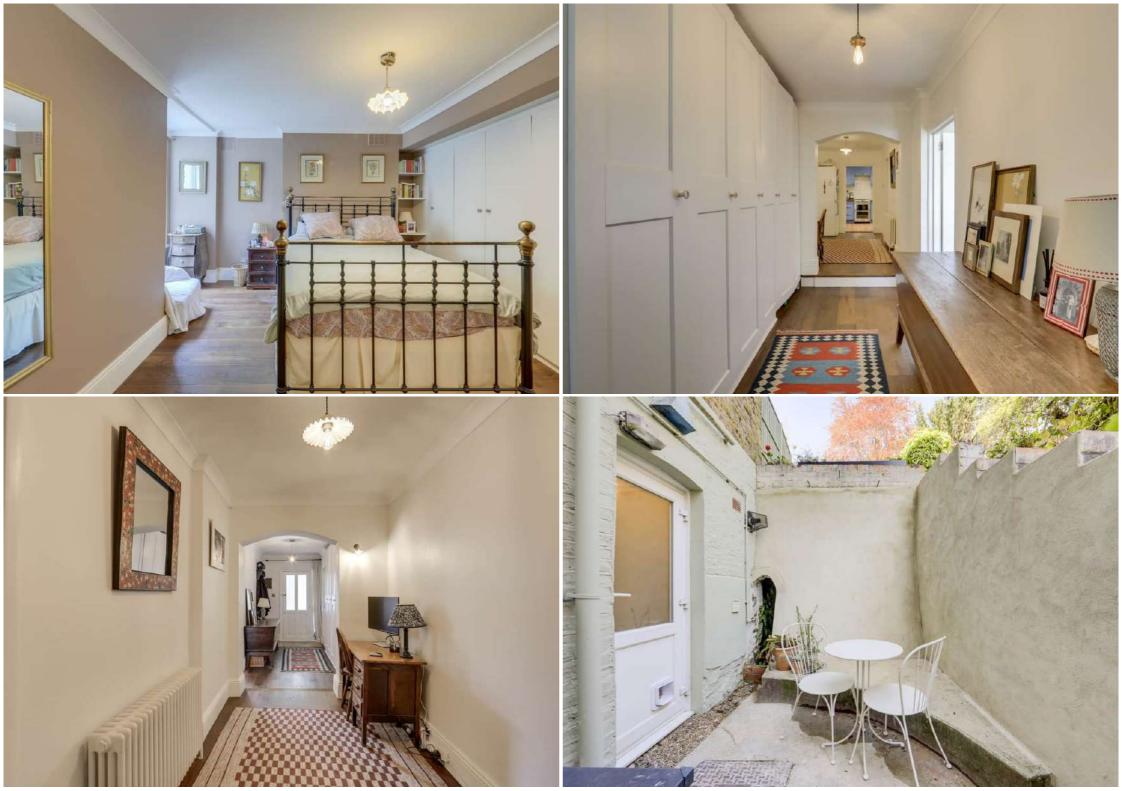

Upon entering, you're welcomed by a wide entrance hall complete with generous built-in storage. From here, the space flows seamlessly into a beautifully light-filled reception room, ideal for both relaxing and entertaining. The recently fitted, well-proportioned kitchen includes integrated appliances and provides direct access to the private courtyard and the communal garden, ideal for enjoying the warmer months.

#### **Kitchen**

3.61m x 2.91m (11' 10" x 9' 7")

Spotlights, double glazed windows overlooking the courtyard, matching wall and base level units, solid wood worktops, door leading to the courtyard and garden, extractor fan, integrated dishwasher, sink with mixer tap, radiators, tiled flooring.