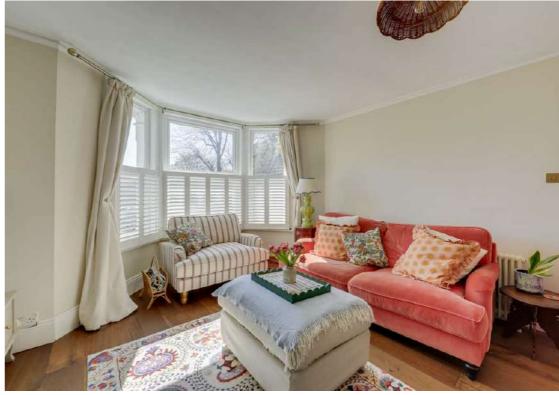

## **Reception Room**

5.45m x 3.97m (17' 11" x 13' 0")

Pendant light, wall lights, double-glazed bay window with shutters, radiators, fireplace, hardwood flooring.