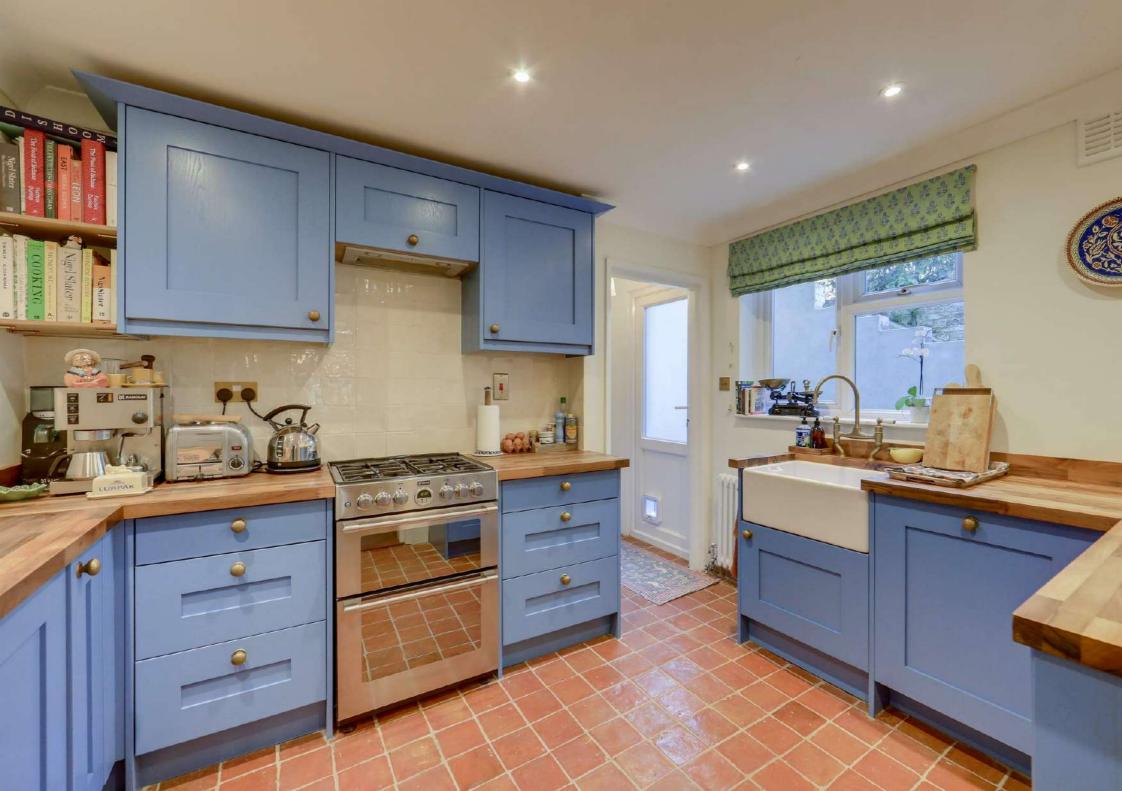

#### **Bathroom**

2.52m x 2.04m (8' 3" x 6' 8")

Corston Lighting, bathtub with rainfall shower head, basin sink unit, heated towel rail, WC, tiled flooring.

**OUTSIDE** 

# **Private Courtyard**

4.24m x 2.25m (13' 11" x 7' 5")

#### **Communal Garden**

Lower Ground Floor

Total Area: 74.4 m<sup>2</sup> ... 801 ft<sup>2</sup>

Drawn for Stanfords Sales & Lettings

This floorplan is for illustrative purposes only. Whilst every effort has been made to ensure the accuracy of the plan, the dimensions and total rate are approximated only and should not be relied upon.