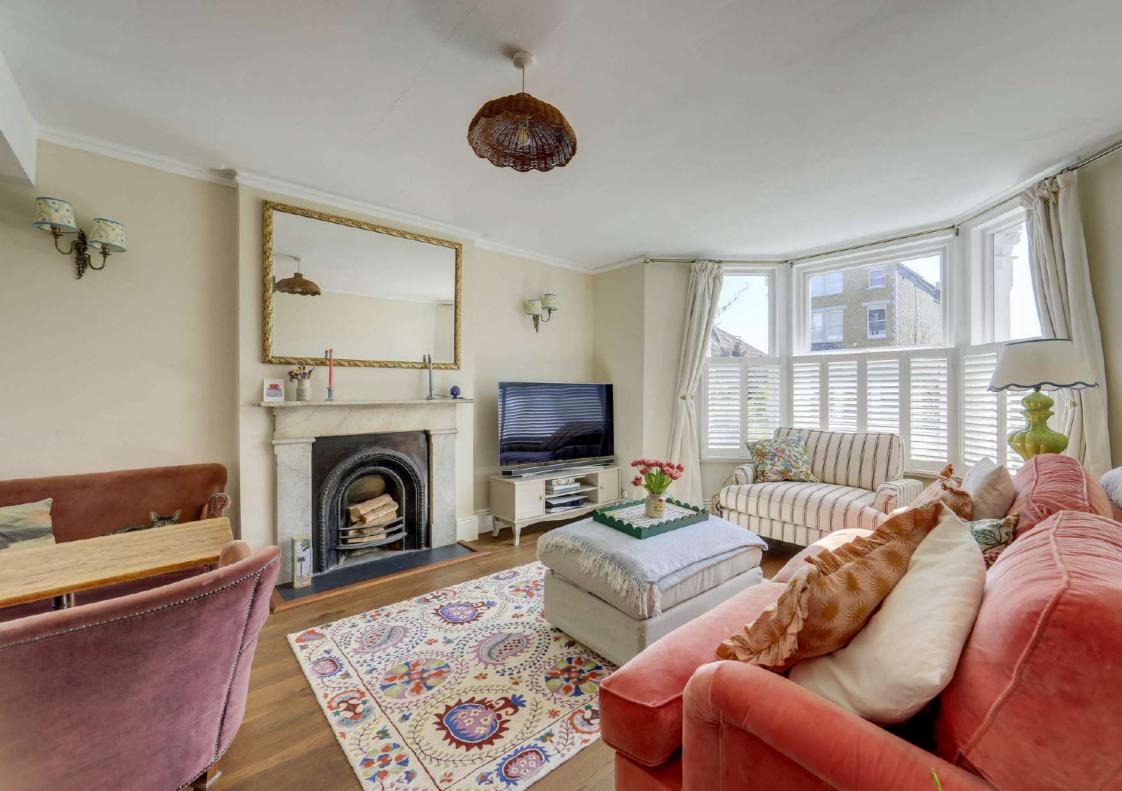

## **Reception Room**

5.45m x 3.97m (17' 11" x 13' 0")

Pendant light, wall lights, double-glazed bay window with shutters, radiators, fireplace, hardwood flooring.