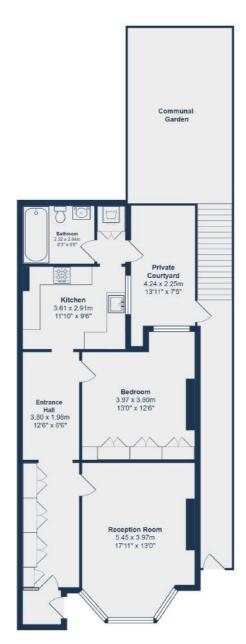

Upon entering, you're welcomed by a wide entrance hall complete with generous built-in storage. From here, the space flows seamlessly into a beautifully light-filled reception room, ideal for both relaxing and entertaining. The recently fitted, well-proportioned kitchen includes integrated appliances and provides direct access to the private courtyard and the communal garden, ideal for enjoying the warmer months.

The double bedroom is generously sized and provides a tranquil retreat, enhanced by additional built-in wardrobes. A stylishly refurbished, well-maintained bathroom completes the interior, combining comfort with modern functionality

## **Entrance Hall**

3.80m x 1.98m (12' 6" x 6' 6")

Pendant ceiling lights, built-in storage cupboards, radiators, hardwood flooring.

## **Bedroom**

3.97m x 3.80m (13' 0" x 12' 6")

Pendant ceiling light, double-glazed window, built-in wardrobes, radiator, hardwood flooring.