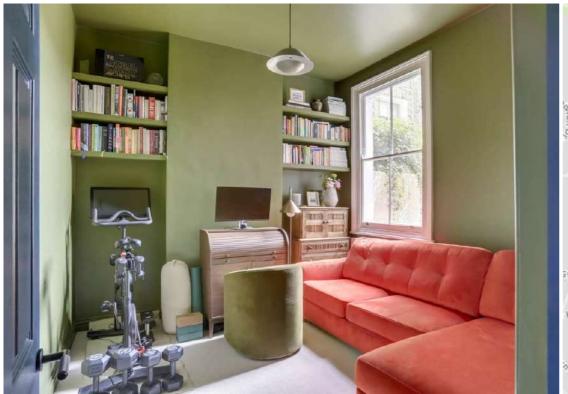

At the heart of the home is a light-filled open-plan kitchen and lounge, featuring birch-ply cabinetry, integrated appliances, and space to dine and relax. Two well-proportioned bedrooms provide flexibility for guests, home working, or storage, while a neatly arranged three-piece bathroom completes the layout.

#### Bedroom

3.37m x 3.25m (11' 1" x 10' 8")

Sash window overlooking the rear garden, fitted carpet, radiator, pendant light fitting, shelving to alcoves.