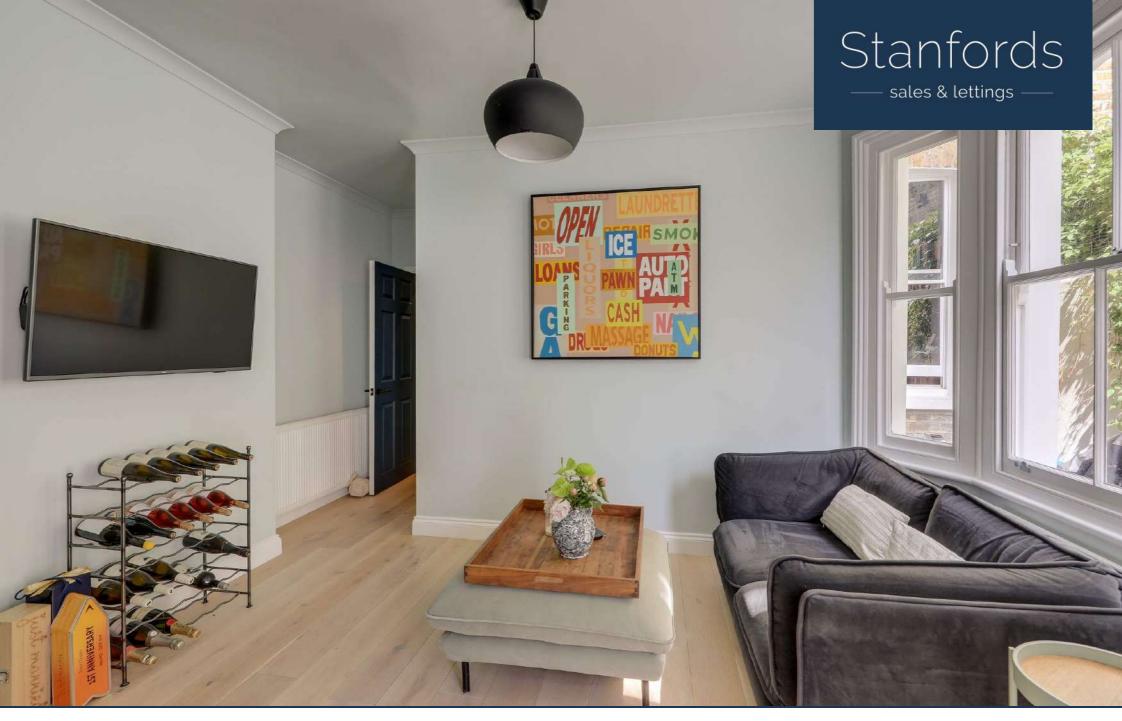

At the heart of the home is a light-filled open-plan kitchen and lounge, featuring birch-ply cabinetry, integrated appliances, and space to dine and relax. Two well-proportioned bedrooms provide flexibility for guests, home working, or storage, while a neatly arranged three-piece bathroom completes the layout.

## Kitchen/Lounge/Diner

3.86m x 4.33m (12' 8" x 14' 2")

Sash windows, engineered oak floor, pendant light, radiator, open to kitchen area