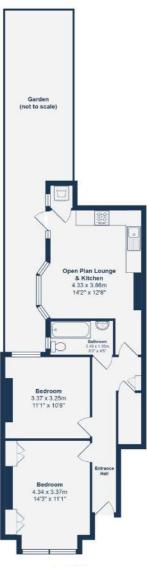

#### GROUND FLOOR

#### **Entrance Hall**

Engineered wood flooring, pendant light, under-stair storage cupboard

## Kitchen/Lounge/Diner

3.86m x 4.33m (12' 8" x 14' 2")

Sash windows, engineered oak floor, pendant light, radiator, open to kitchen area

#### Kitchen:

Matching wall & base level units, solid worktop with single-drainer sink and mixer tap, tiled splashback, four-ring gas hob with extractor hood, electric oven, integrated dishwasher and fridge freezer, door leading to the private garden, utility cupboard with plumbing for washing machine.

#### **Bedroom**

3.37m x 4.34m (11' 1" x 14' 3")

Sash windows to front with shutters, fitted carpet, radiator, pendant light fitting, built-in wardrobes.

#### Bedroom

3.37m x 3.25m (11' 1" x 10' 8")

Sash window overlooking the rear garden, fitted carpet, radiator, pendant light fitting, shelving to alcoves.

#### **Bathroom**

2.49m x 1.35m (8' 2" x 4' 5")

Window to side, tiled floor, tiled surround, panelenclosed bath with shower, fixed wash basin, lowlevel WC, powered extractor fan, heated towel rail.

## Like what you see?

Call **020 8699 6778** or email us at **foresthill@stanfordestates.london** to arrange a viewing or request further information

Ground Floor

Total Area: 57.9 m2 ... 623 ft2

Drawn for Stanfords Sales & Lettings