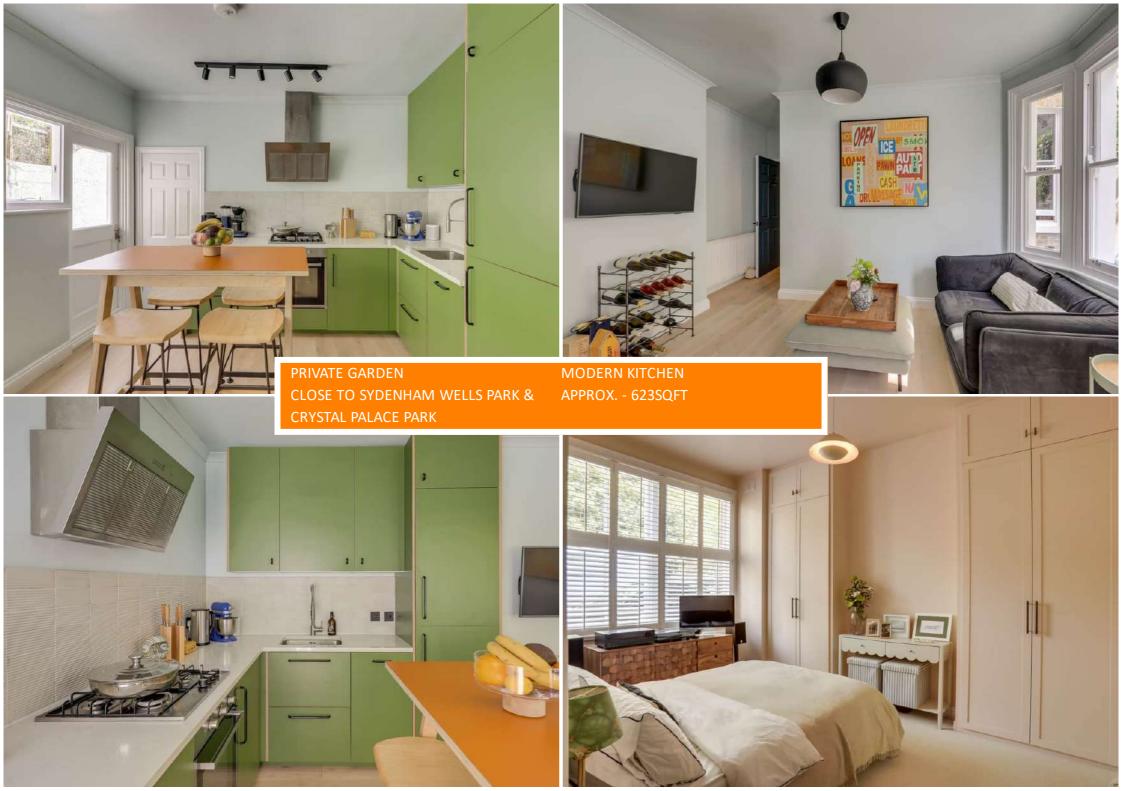

At the heart of the home is a light-filled open-plan kitchen and lounge, featuring birch-ply cabinetry, integrated appliances, and space to dine and relax. Two well-proportioned bedrooms provide flexibility for guests, home working, or storage, while a neatly arranged three-piece bathroom completes the layout.

#### Kitchen:

Matching wall & base level units, solid worktop with single-drainer sink and mixer tap, tiled splashback, four-ring gas hob with extractor hood, electric oven, integrated dishwasher and fridge freezer, door leading to the private garden, utility cupboard with plumbing for washing machine.

#### **Bedroom**

3.37m x 4.34m (11' 1" x 14' 3")

Sash windows to front with shutters, fitted carpet, radiator, pendant light fitting, built-in wardrobes.