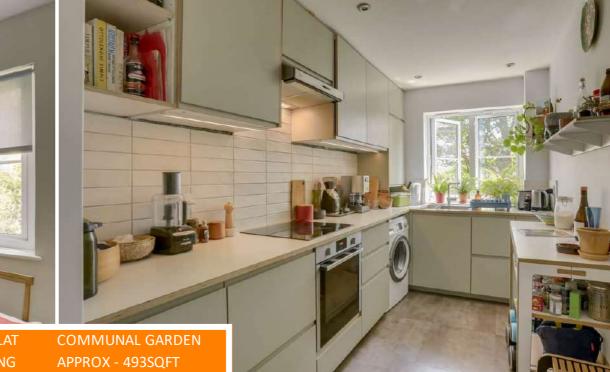

Inside, you'll find a spacious living area, a bespoke kitchen with ample storage, and a sleek modern bathroom. The bedroom is a good size, offering plenty of room for a double bed and storage. The layout is practical, with room for you to make it your own.

#### Kitchen

4.14m x 2.00m (13' 7" x 6' 7")

Spotlights, double-glazed windows, fitted kitchen units, induction hob with overhead fan extractor, electric oven, tiled flooring.