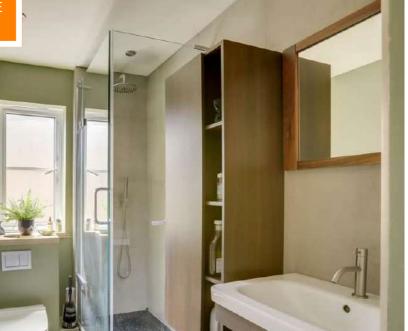

Inside, you'll find a spacious living area, a bespoke kitchen with ample storage, and a sleek modern bathroom. The bedroom is a good size, offering plenty of room for a double bed and storage. The layout is practical, with room for you to make it your own.

#### 4.54m x 3.04m (14' 11" x 10' 0")

Pendant ceiling light, double glazed window and door, built-in wardrobes, radiator, fitted carpet.

Shower Room 2.67m x 1.60m (8' 9" x 5' 3")

Spotlights, double-glazed frosted window, enclosed shower with rainfall showerhead, vanity sink unit, storage cupboard, heated towel rail, WC, tiled flooring.