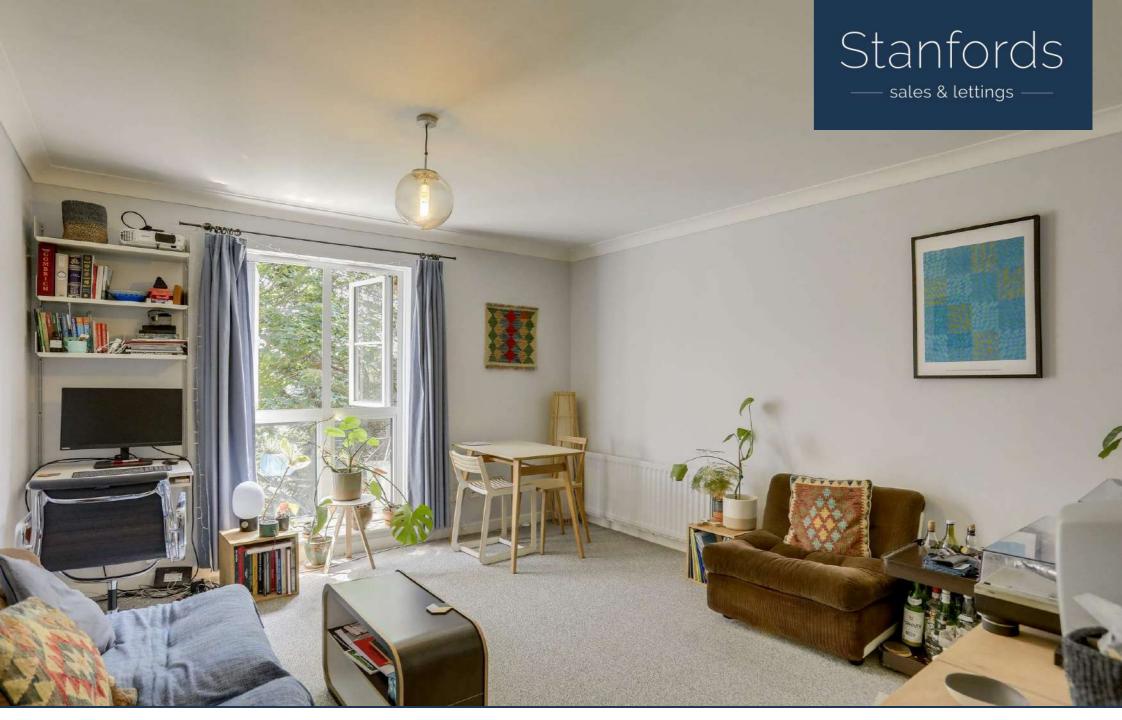

# Read all about it...

This 1-bedroom flat on Overhill Road, East Dulwich, offers a bright, modern living space in a small, purpose-built block. With plenty of natural light throughout, it's a great choice for anyone seeking a home that's ready to move into but with the potential to add personal touches.

Inside, you'll find a spacious living area, a bespoke kitchen with ample storage, and a sleek modern bathroom. The bedroom is a good size, offering plenty of room for a double bed and storage. The layout is practical, with room for you to make it your own.

#### Lounge/Diner

4.14m x 3.66m (13' 7" x 12' 0") Pendant ceiling light, double-glazed window, radiator, fitted carpet.