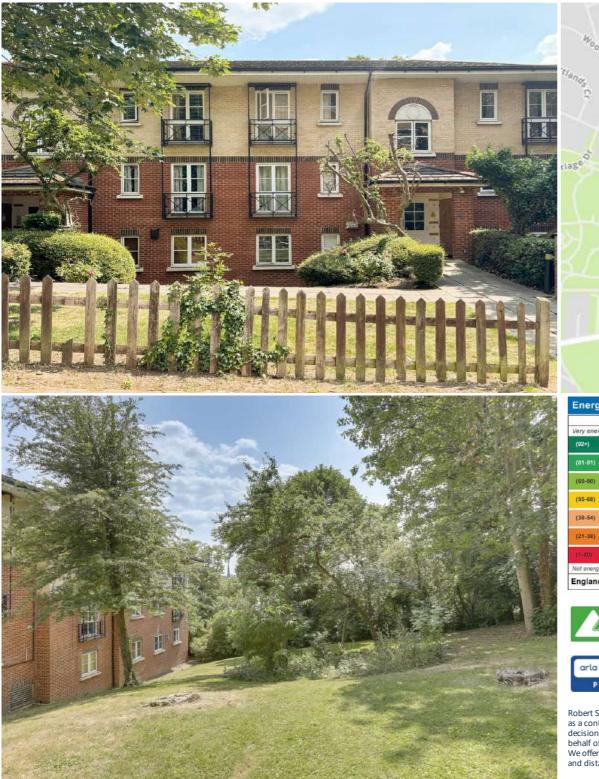

# Read all about it...

This 1-bedroom flat on Overhill Road, East Dulwich, offers a bright, modern living space in a small, purpose-built block. With plenty of natural light throughout, it's a great choice for anyone seeking a home that's ready to move into but with the potential to add personal touches.

Inside, you'll find a spacious living area, a bespoke kitchen with ample storage, and a sleek modern bathroom. The bedroom is a good size, offering plenty of room for a double bed and storage. The layout is practical, with room for you to make it your own.

Outside, the property benefits from communal gardens and secure parking in a gated driveway as well as secure bike storage, adding to the convenience of everyday living. There's also extra storage space available.

East Dulwich is a well-connected and vibrant area, with easy access to local cafés, shops, and parks like Dulwich Park and Peckham Rye. Transport links are excellent, with East Dulwich station offering quick access to London Bridge. There are also good local schools and amenities nearby.