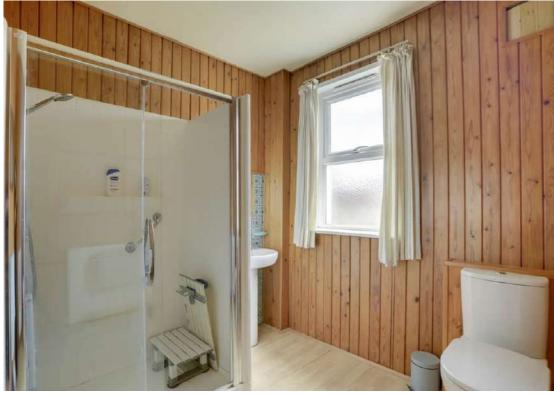

#### Bathroom

2.52m x 2.52m (8'3" x 8'3")

Double-glazed window, walk-in shower, pedestal washbasin, WC, radiator, laminate flooring.