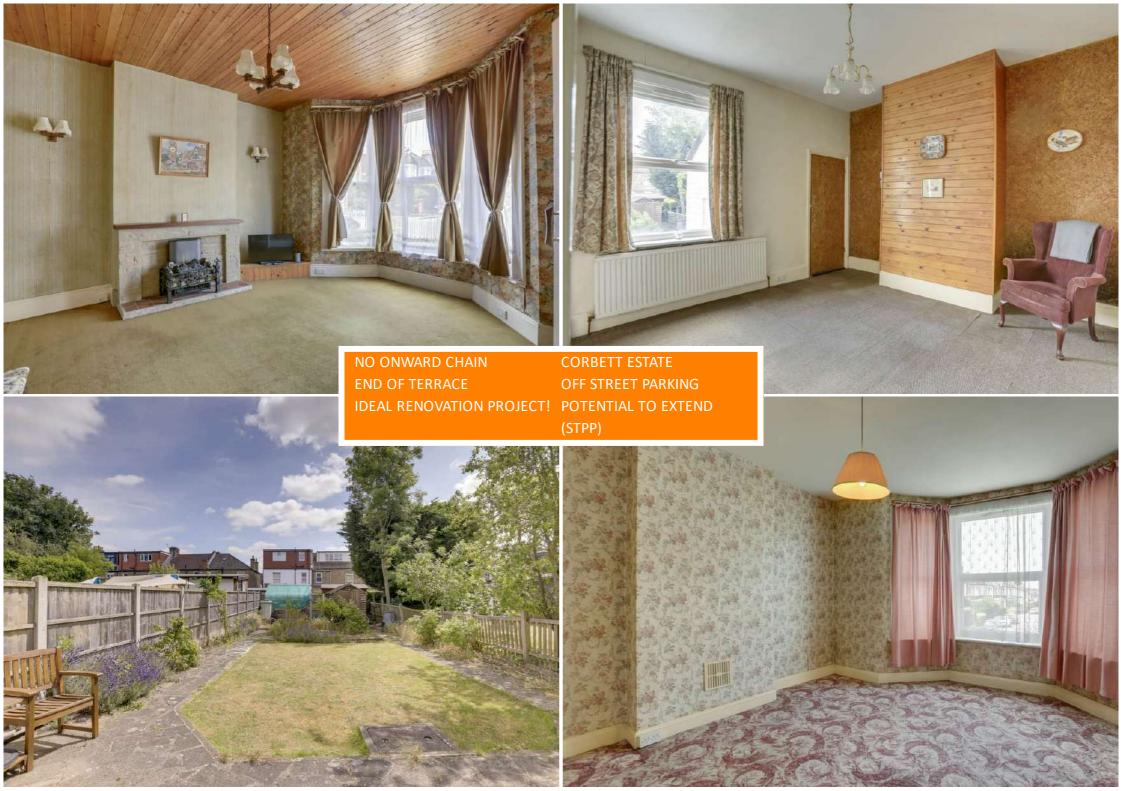

# Read all about it...

Offered with no onward chain, this three-bedroom end-of-terrace house on sought-after Torridon Road presents an exciting renovation opportunity.

Inside, the home features a spacious entrance hall, bay-fronted reception, rear dining room and kitchen overlooking a generous garden. Upstairs are three well-proportioned bedrooms and a shower room, with loft storage and potential to extend (STPP).

A fantastic chance to put your stamp on a well-located period home with great potential.

### **Reception Room**

4.58m x 4.27m (15'0" x 14'0")

Double-glazed bay windows, ceiling and wall light fittings, radiator, fitted carpet.

#### Garden

Paved patio leading to lawn, storage shed and side access.