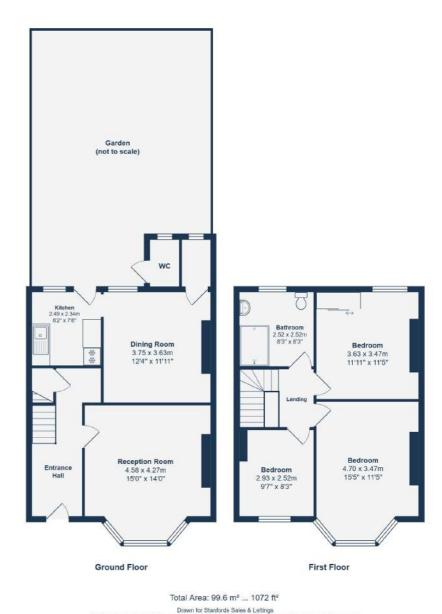

#### **GROUND FLOOR**

#### **Entrance Hall**

Pendant ceiling light, understairs storage cupboard, radiator, fitted carpet.

### **Reception Room**

4.58m x 4.27m (15'0" x 14'0")

Double-glazed bay windows, ceiling and wall light fittings, radiator, fitted carpet.

# **Dining Room**

3.75m x 3.63m (12'4" x 11'11")

Double-glazed window, pendant ceiling light, radiator, carpet floor tiles.

## Kitchen

2.49m x 2.34m (8' 2" x 7' 8")

Double-glazed window and door to garden, pendant ceiling light, fitted base units, sink with mixer tap and drainer, carpet floor tiles.

## FIRST FLOOR

#### **Bedroom**

4.70m x 3.47m (15'5" x 11'5")

Double-glazed bay windows, pendant ceiling light, radiator, fitted carpet.

#### Bedroom

3.63m x 3.47m (11'11" x 11'5")

Double-glazed window, pendant ceiling light, built-in wardrobe, radiator, fitted carpet.

#### **Bedroom**

2.93m x 2.52m (9'7" x 8'3")

Double-glazed window, pendant ceiling light, radiator, fitted carpet.

#### Bathroom

2.52m x 2.52m (8'3" x 8'3")

Double-glazed window, walk-in shower, pedestal washbasin, WC, radiator, laminate flooring.

#### OUTSIDE

#### Garden

Paved patio leading to lawn, storage shed and side access.

# Like what you see?

Call **020 8690 3656** or email us at **catford@stanfordestates.london** to arrange a viewing or request further information

This floorplan is for illustrative purposes only. Whilst every effort has been made to ensure the accuracy of the plan, the dimensions and total area are approximated only and should not be relied upon.