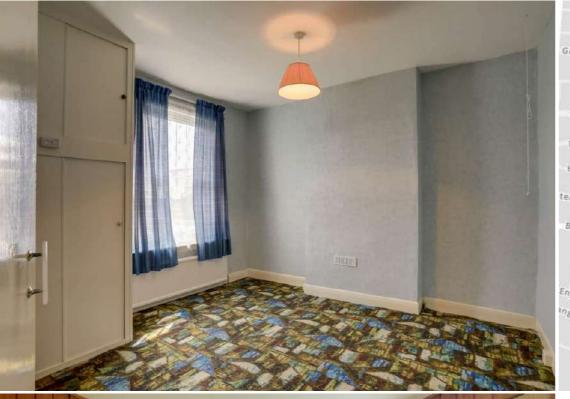

#### **Bedroom**

4.70m x 3.47m (15'5" x 11'5")

Double-glazed bay windows, pendant ceiling light, radiator, fitted carpet.

#### Bedroom

3.63m x 3.47m (11'11" x 11'5")

Double-glazed window, pendant ceiling light, built-in wardrobe, radiator, fitted carpet.

#### **Bedroom**

2.93m x 2.52m (9'7" x 8'3")

Double-glazed window, pendant ceiling light, radiator, fitted carpet.