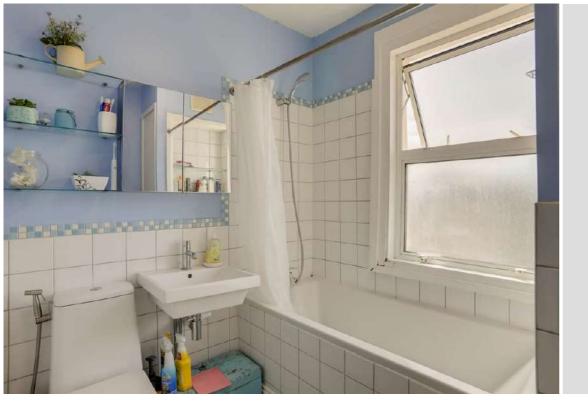

#### Bathroom

Double glazed window to front, three piece white bathroom suite, low level w/c, fitted cupboard, hardwood floor

AREA 40 SQ.FT. (3.7 SQ.M.)

> 2ND FLOOR APPROX. FLOOR AREA 563 SQ.FT. (52.3 SQ.M.)