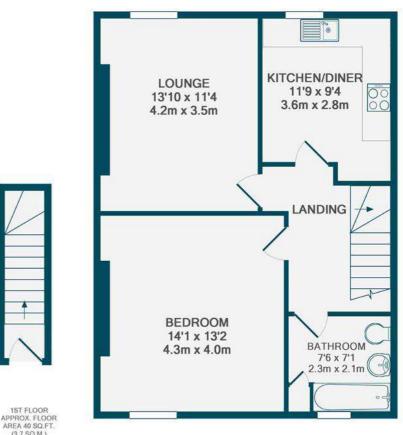

#### **ENTRANCE FLOOR**

#### Entrance Hall

Ideal for storage for bike, shoes, coats etc, stairs to top floor.

#### **FIRST FLOOR**

#### Landing

#### Lounge

Double glazed window to rear, radiator, hardwood floor.

#### Kitchen

Double glazed window to rear, matching wall and base units with work surfaces, single drainer sink unit with mixer tap, built in oven and hob, tiled splash back, washing machine, tiled floor.

### Bedroom

Double glazed window to front, radiator, fitted carpet.

#### Bathroom

Double glazed window to front, three piece white bathroom suite, low level w/c, fitted cupboard, hardwood floor

AREA 40 SQ.FT. (3.7 SQ.M.)

> 2ND FLOOR APPROX. FLOOR AREA 563 SQ.FT. (52.3 SQ.M.)

#### TOTAL APPROX. FLOOR AREA 603 SQ.FT. (56.0 SQ.M.)

Whilst every attempt has been made to ensure the accuracy of the floor plan contained here, measurements of doors, windows, rooms and any other items are approximate and no responsibility is taken for any error, omission, or mis-statement. This plan is for illustrative purposes only and should be used as such by any prospective purchaser. The services, systems and appliances shown have not been tested and no guarantee as to their operability or efficiency can be given Made with Metropix ©2017