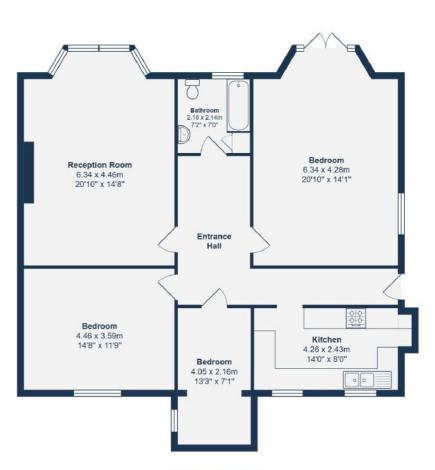

#### **Entrance Hall**

Pendant light, tiled flooring.

### **Reception Room**

6.34m x 4.46m (20' 10" x 14' 8") Pendant ceiling lights & spotlights, bay window, fireplace, radiator, laminate flooring.

#### Kitchen

4.26m x 2.43m (14'0" x 8'0")

Track ceiling light, sash windows, fitted kitchen units, double stainless steel sink with drainer, electric oven, gas hob, tiled flooring.

#### **Bedroom**

6.34m x 4.28m (20' 10" x 14' 1")
Pendant ceiling lights, patio doors, sash window, radiator, cement flooring.

#### **Bedroom**

4.46m x 3.59m (14'8" x 11'9")
Pendant ceiling lights, window, radiator, laminate flooring.

### **Bedroom**

4.05m x 2.16m (13'3" x 7'1")
Pendant ceiling lights, window, radiator, tiled flooring.

#### **Bathroom**

2.18m x 2.14m (7' 2" x 7' 0") Circular ceiling light, window, bathtub, sink, radiator, WC, tiled flooring.