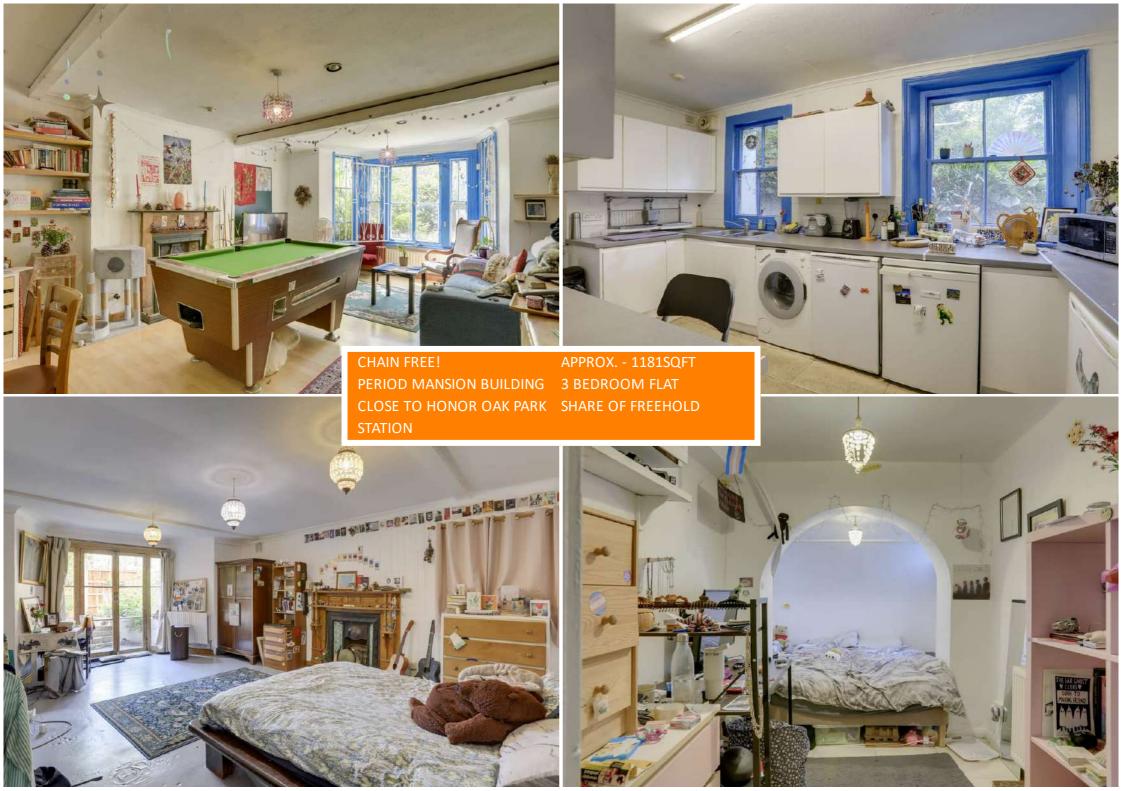

# Read all about it...

This lower ground floor three-bedroom flat offers a generous 1,181 square feet of space and its own private entrance, making it a practical and appealing option for those looking to put their own stamp on a home.

Inside, you'll find three well-sized bedrooms, a large reception room, a separate kitchen, and a full bathroom. The layout is functional and the rooms are spacious, though the property would benefit from updating, ideal for buyers keen to personalise.

### **Reception Room**

6.34m x 4.46m (20' 10" x 14' 8") Pendant ceiling lights & spotlights, bay window, fireplace, radiator, laminate flooring.

#### Kitchen

4.26m x 2.43m (14'0" x 8'0")

Track ceiling light, sash windows, fitted kitchen units, double stainless steel sink with drainer, electric oven, gas hob, tiled flooring.