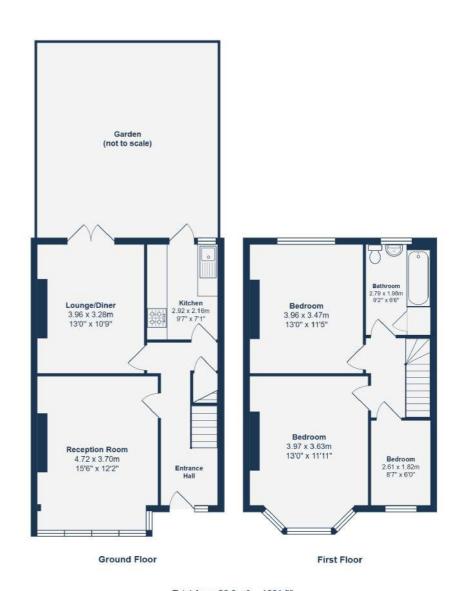

The ground floor includes a traditional entrance hall, two reception rooms (one opening directly to the garden), and a compact but functional kitchen with garden access. Upstairs, there are two good-sized double bedrooms, a smaller third room ideal as a study or nursery, and a family bathroom. There's also handy under-stairs storage.

#### GROUND FLOOR

### **Entrance Hall**

Pendant ceiling light, dado rail, understairs storage cupboard, radiator, wood flooring.

## **Reception Room**

4.72m x 3.70m (15' 6" x 12' 2")

Pendant ceiling light, double-glazed windows, picture rail, radiator, wood flooring.

## Lounge/Diner

3.96m x 3.28m (13' 0" x 10' 9")

Pendant ceiling light, doors leading to the garden, fireplace, radiator, wood flooring.

#### Kitchen

2.92m x 2.16m (9' 7" x 7' 1")

Pendant ceiling light, door to the garden, kitchen units, tiled flooring.

FIRST FLOOR

## Landing

Pendant ceiling light, wood flooring.

#### **Bedroom**

3.97m x 3.63m (13' 0" x 11' 11")

Pendant ceiling light, double-glazed windows, radiator, fitted carpet.

## **Bedroom**

3.96m x 3.47m (13' 0" x 11' 5")

Pendant ceiling light, double-glazed window, radiator, fitted carpet.

#### **Bedroom**

2.61m x 1.82m (8' 7" x 6' 0")

Pendant ceiling light, double-glazed window, radiator, fitted carpet.

#### Bathroom

2.79m x 1.98m (9' 2" x 6' 6")

Pendant ceiling light, double-glazed windows, bathtub, sink, radiator, WC, tiled flooring.

**OUTSIDE** 

#### Garden

Like what you see?

Call **020 8699 6778** or email us at **foresthill@stanfordestates.london** to arrange a viewing or request further information

Total Area: 93.0 m2 ... 1001 ft2

Drawn for Stanfords Sales & Lettings