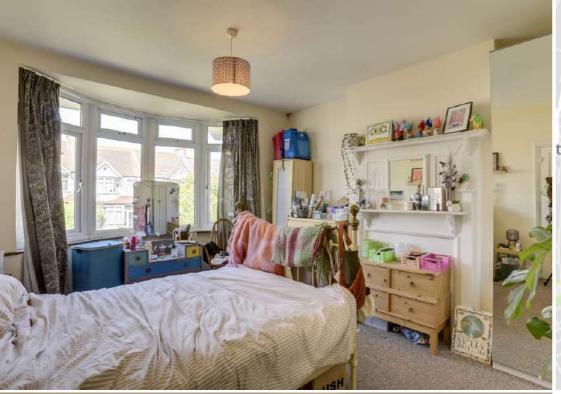

#### **Bedroom**

3.97m x 3.63m (13' 0" x 11' 11")

Pendant ceiling light, double-glazed windows, radiator, fitted carpet.

## **Bedroom**

3.96m x 3.47m (13' 0" x 11' 5")

Pendant ceiling light, double-glazed window, radiator, fitted carpet.