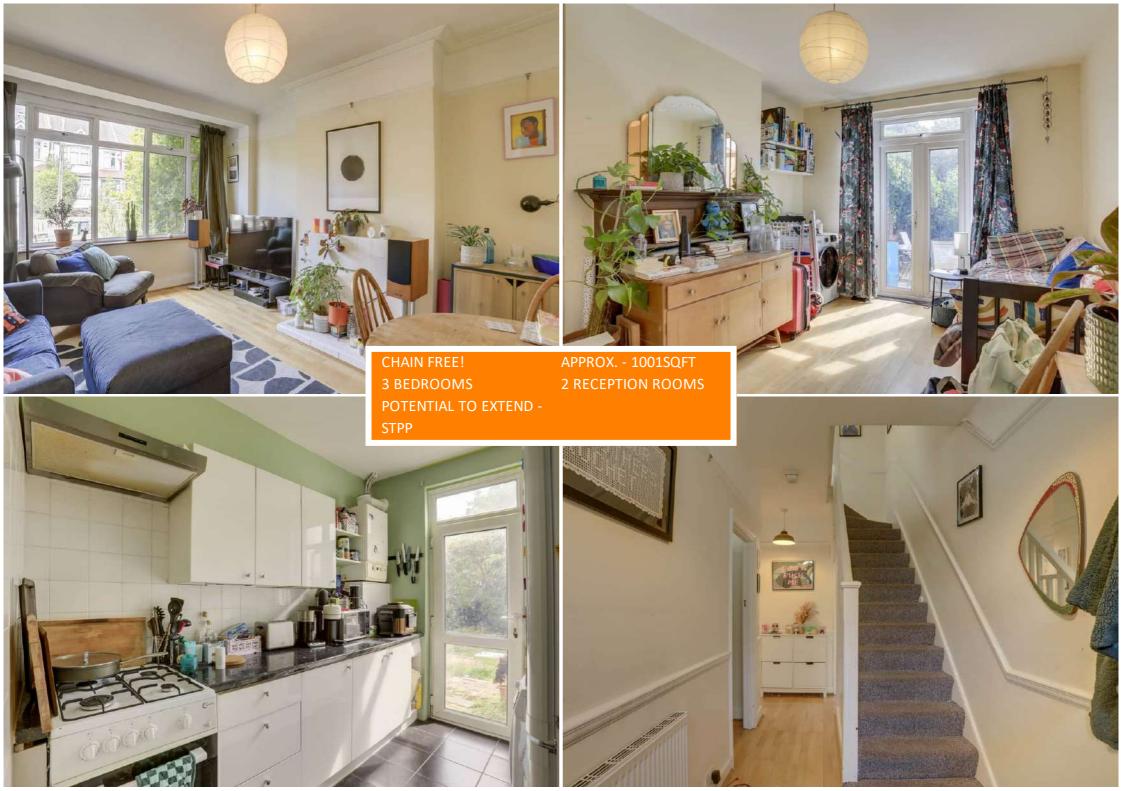

The ground floor includes a traditional entrance hall, two reception rooms (one opening directly to the garden), and a compact but functional kitchen with garden access. Upstairs, there are two good-sized double bedrooms, a smaller third room ideal as a study or nursery, and a family bathroom. There's also handy under-stairs storage.

## **Reception Room**

4.72m x 3.70m (15' 6" x 12' 2")

Pendant ceiling light, double-glazed windows, picture rail, radiator, wood flooring.

## Lounge/Diner

3.96m x 3.28m (13' 0" x 10' 9")

Pendant ceiling light, doors leading to the garden, fireplace, radiator, wood flooring.

#### Kitchen

2.92m x 2.16m (9' 7" x 7' 1")

Pendant ceiling light, door to the garden, kitchen units, tiled flooring.

FIRST FLOOR

## Landing

Pendant ceiling light, wood flooring.