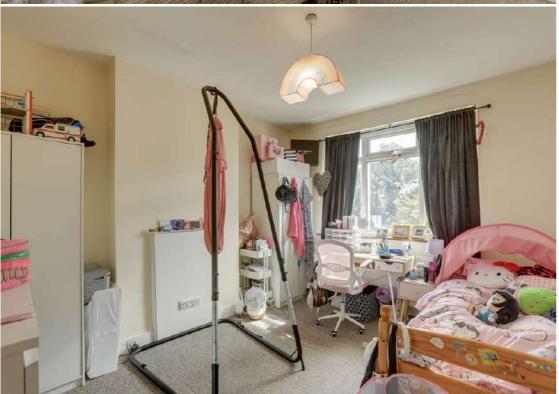

#### **Bedroom**

3.97m x 3.63m (13' 0" x 11' 11")

Pendant ceiling light, double-glazed windows, radiator, fitted carpet.

## **Bedroom**

3.96m x 3.47m (13' 0" x 11' 5")

Pendant ceiling light, double-glazed window, radiator, fitted carpet.

#### **Bedroom**

2.61m x 1.82m (8' 7" x 6' 0")

Pendant ceiling light, double-glazed window, radiator, fitted carpet.